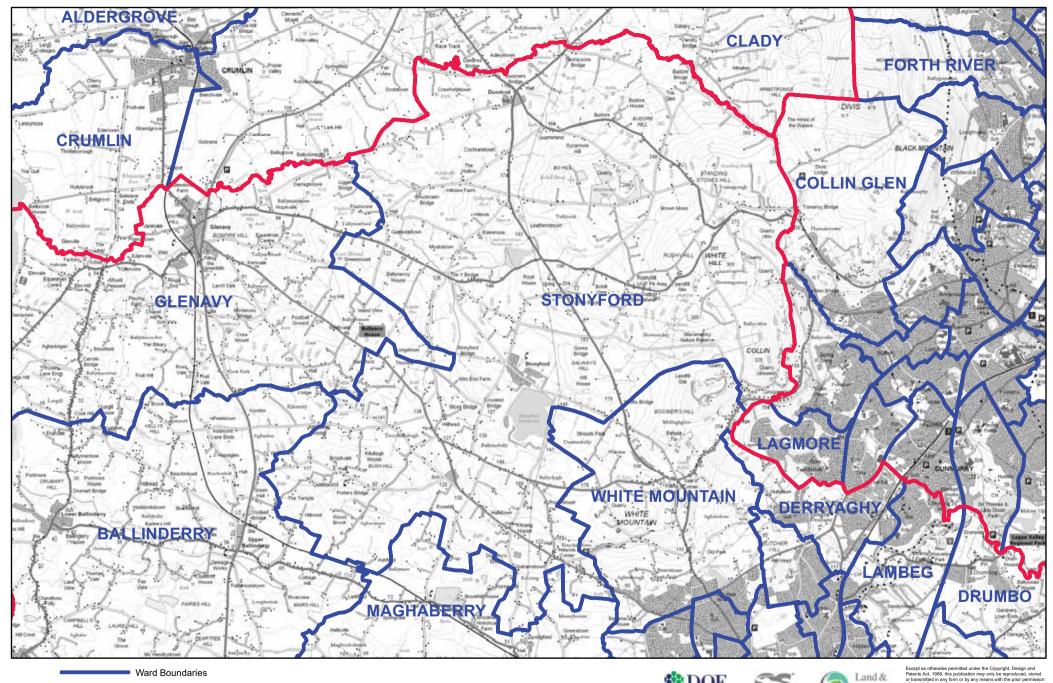

### LISBURN AND CASTLEREAGH - STONYFORD

Local Government Boundary

Scale 1:50,000

Except as otherwise permitted under the Copyright, Design and Patents Act, 1988, this publication may only be reproduced, stored or transmitted in any form or by any means with the prior permission of Land & Property Services. Anyone wishing to reproduce Land & Property Services material, or use it as a basis for turnier publication, must obtain a licence from out copyright branch. Ordnance Survey for Northern Ireland's Land & Property Services and their logos are the property of the Department of Finance and Personal.

Produce by LAND & PROPERTY SERVICES
Colby House, Stranmillis Court, MALONE LOWER, Belfast, BT9 5BJ.
Website: www.lpsni.gov.uk