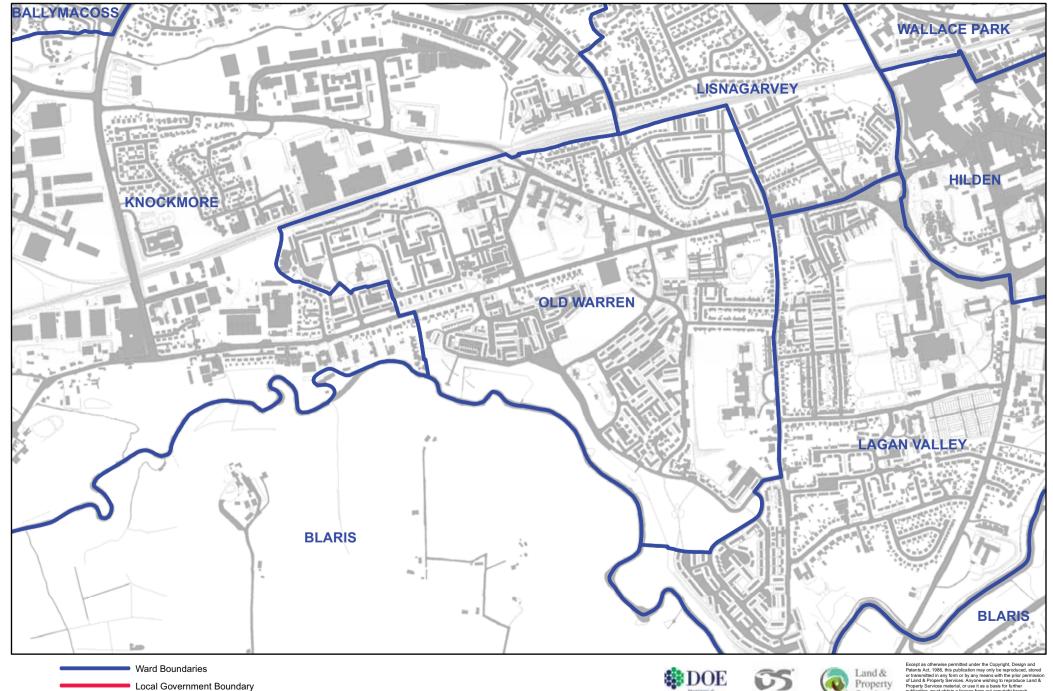

# LISBURN AND CASTLEREAGH - OLD WARREN

Scale 1:7,500

Except as otherwise permitted under the Copyright, Design and Patents Act, 1988, this publication may only be reproduced, stored or transmitted in any form or by any means with the prior permission of Land & Property Services. Anyone wishing to reproduce Land & Property Services material, or use it as a basis for turnier publication, must obtain a licence from out copyright branch. Ordnance Survey for Northern Ireland's Land & Property Services and their logos are the property of the Department of Finance and Personal.