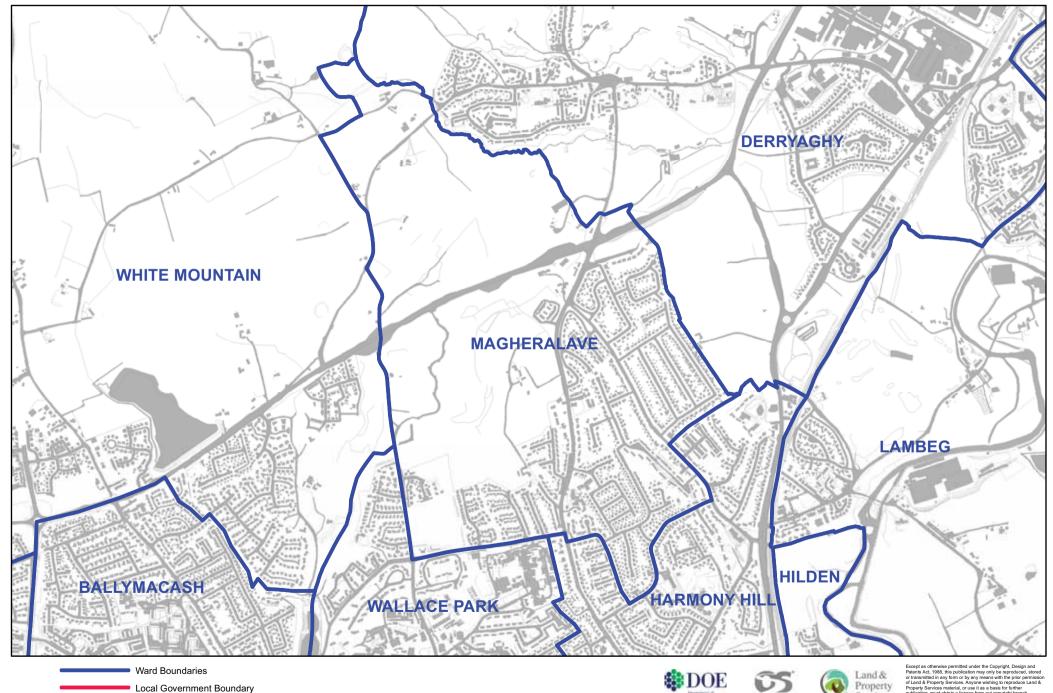

# **LISBURN AND CASTLEREAGH - MAGHERALAVE**

Scale 1:10,000

Except as otherwise permitted under the Copyright, Design and Patents Act, 1988, this publication may only be reproduced, stored or transmitted in any form or by any means with the prior permission of Land & Property Services. Anyone wishing to reproduce Land & Property Services material, or use it as a basis for turnier publication, must obtain a licence from out copyright branch. Ordnance Survey for Northern Ireland's Land & Property Services and their logos are the property of the Department of Finance and Personal. Property Services.

Produce by LAND & PROPERTY SERVICES Colby House, Stranmillis Court, MALONE LOWER, Belfast, BT9 5BJ. Website: www.lpsni.gov.uk