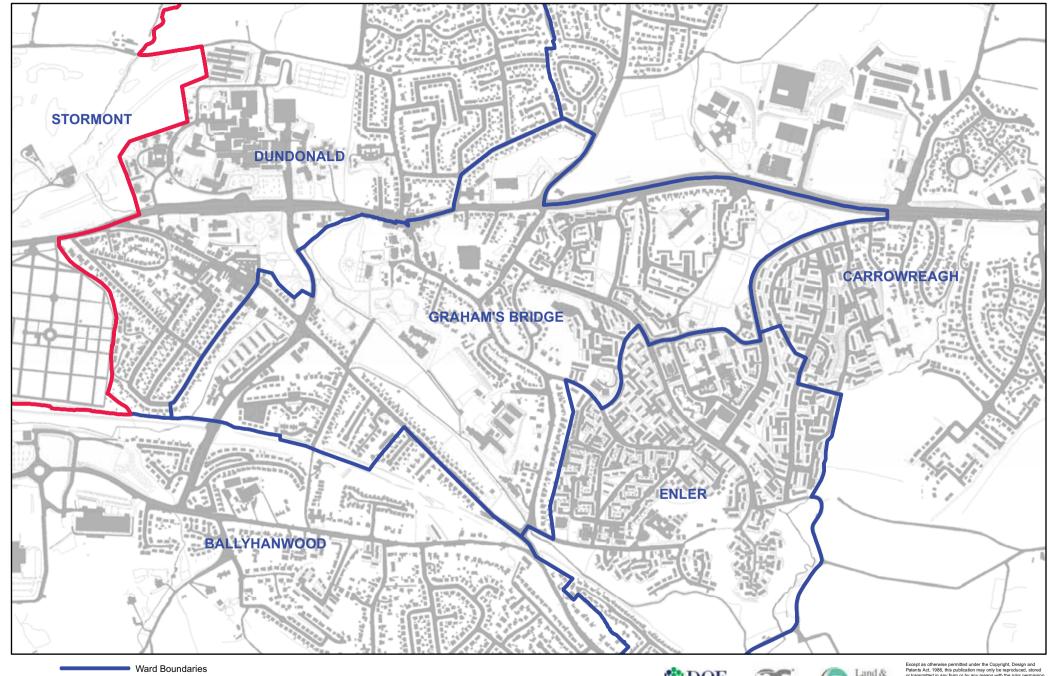

# LISBURN AND CASTLEREAGH - GRAHAM'S BRIDGE

Local Government Boundary

Scale 1:7,500

Except as otherwise permitted under the Copyright, Design and Patents Act, 1988, this publication may only be reproduced, stored or transmitted in any form or by any means with the plot permission of Land & Property Services. Anyone wishing to reproduce Land & Property Services material, or use it as a basis for thirty publication, must obtain a licence from out copyright branch. Ordnance Survey for Northern Heisendib Land & Property Services and their logos are the property of the Department of Finance and Personal.