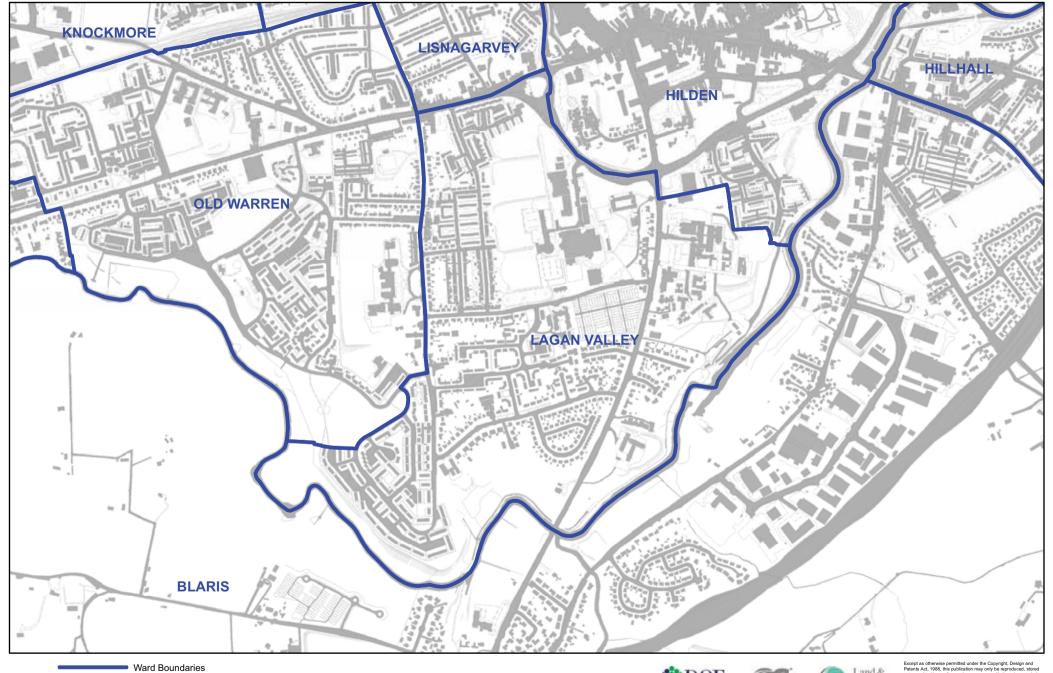

# **LISBURN AND CASTLEREAGH - LAGAN VALLEY**

Land & Property Services.

Except as otherwise permitted under the Copyright, Design and Patents Act, 1988, this publication may only be reproduced, stored or transmitted in any form or by any means with the prior permission of Land & Property Services. Anyone wishing to reproduce Land & Property Services material, or use it as a basis for turnier publication, must obtain a licence from out copyright branch. Ordnance Survey for Northern Ireland's Land & Property Services and their logos are the property of the Department of Finance and Personal.

Produce by LAND & PROPERTY SERVICES
Colby House, Stramilia Court, MALONE LOWER, Belfast, BT9 SbJ.
Website: www.jpanl.gov.uk
Permit No. 12087
Permit No. 12087