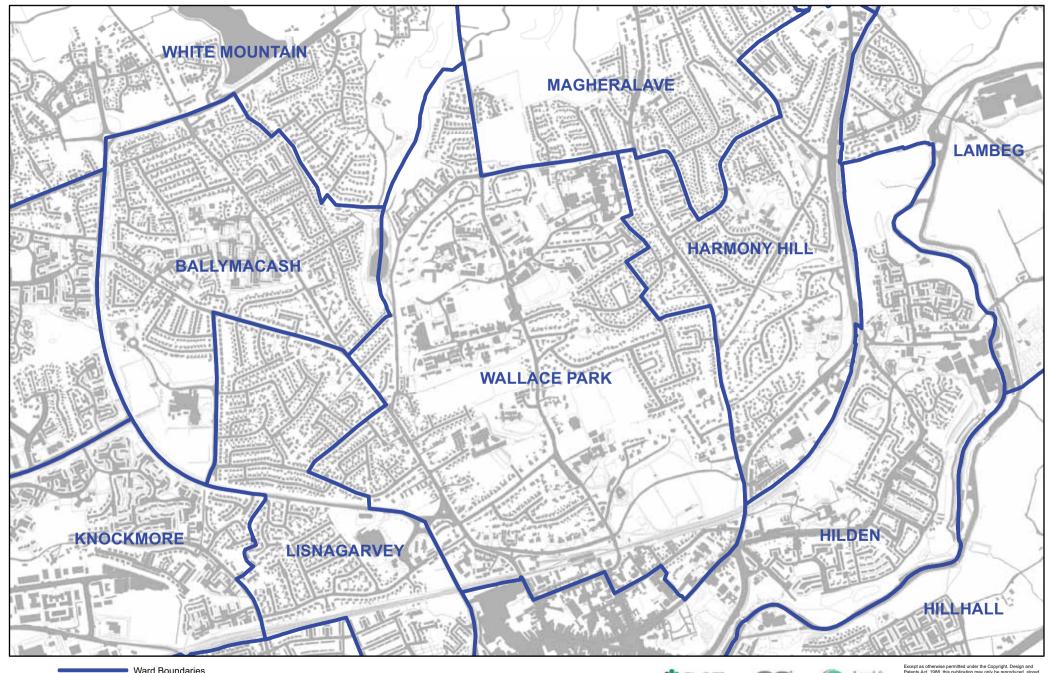

# LISBURN AND CASTLEREAGH - WALLACE PARK

Except as otherwise permitted under the Copyright, Design and Patents Act, 1988, this publication may only be reproduced, stored or transmitted in any form or by any means with the prior permission of Land & Property Services. Anyone wishing to reproduce Land & Property Services material, or use it as a basis for turnier publication, must obtain a licence from out copyright branch. Ordnance Survey for Northern Ireland's Land & Property Services and their logos are the property of the Department of Finance and Personal. Services.

Produce by LAND & PROPERTY SERVICES Colby House, Stranmillis Court, MALONE LOWER, Belfast, BT9 5BJ. Website: www.lpsni.gov.uk