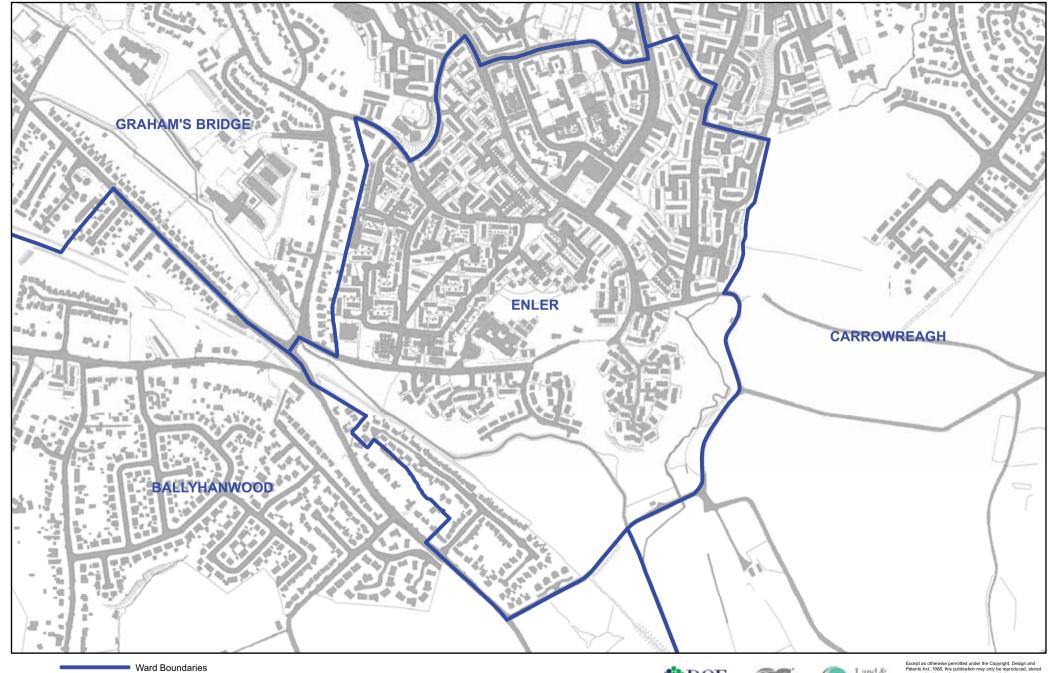

# **LISBURN AND CASTLEREAGH - ENLER**

Local Government Boundary

Scale 1:5,000

Land & Property Services. Except as otherwise permitted under the Copyright, Design and Patents Act, 1988, this publication may only be reproduced, stored or transmitted in any form or by any means with the prior permission of Land & Property Services. Anyone wishing to reproduce Land & Property Services material, or use it as a basis for turniver publication, must obtain a licence from out copyright branch. Ordnance Survey for Northern Ireland Land & Property Services and their logos are the property of the Department of Finance and Personal.