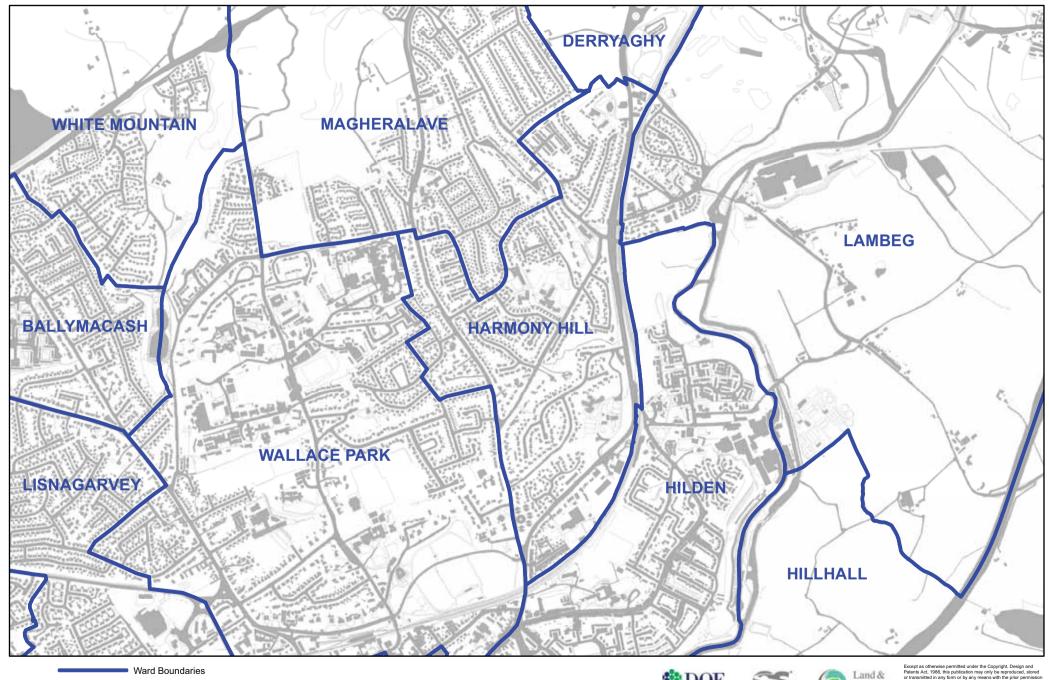

# **LISBURN AND CASTLEREAGH - MAGHERALAVE**

Scale 1:10,000

Except as otherwise permitted under the Copyright, Design and Patents Act, 1988, this publication may only be reproduced, stored or transmitted in any form or by any means with the prior permission of Land & Property Services. Anyone wishing to reproduce Land & Property Services material, or use it as a basis for turnier publication, must obtain a licence from out copyright branch. Ordnance Survey for Northern Ireland's Land & Property Services and their logos are the property of the Department of Finance and Personal. Property Services.