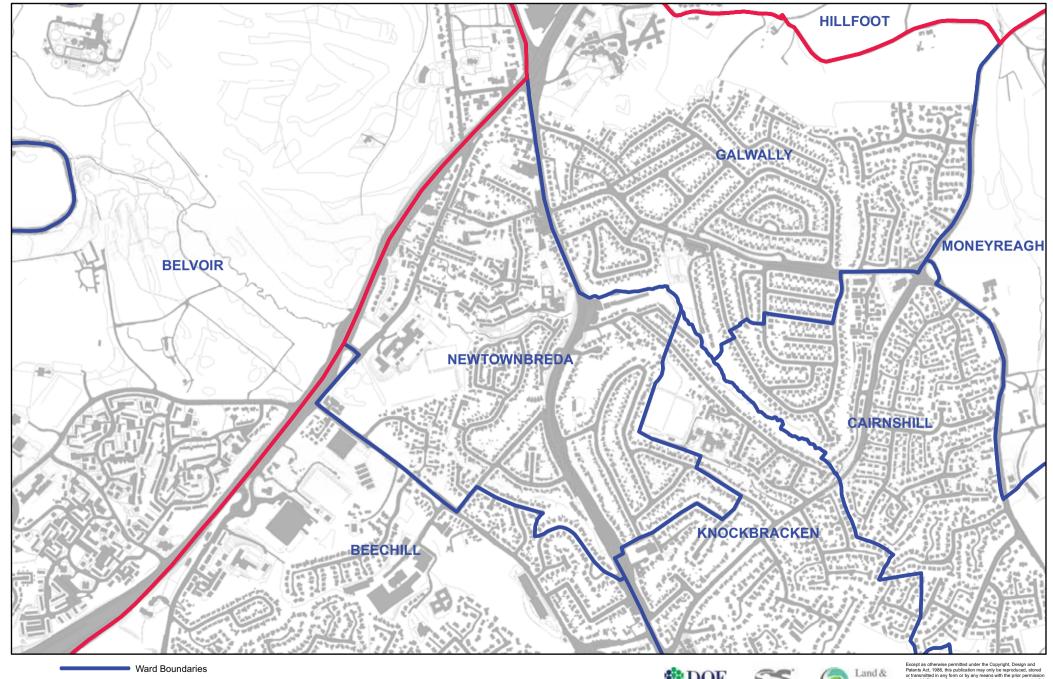

# **LISBURN AND CASTLEREAGH - NEWTOWNBREDA**

Local Government Boundary

Scale 1:7,500

Except as otherwise permitted under the Copyright, Design and Patents Act, 1988, this publication may only be reproduced, stored or transmitted in any form or by any means with the prior permission of Land & Property Services. Anyone wishing to reproduce Land & Property Services material, or use it as a basis for turnier publication, must obtain a licence from out copyright branch. Ordnance Survey for Northern Ireland's Land & Property Services and their logos are the property of the Department of Finance and Personal.