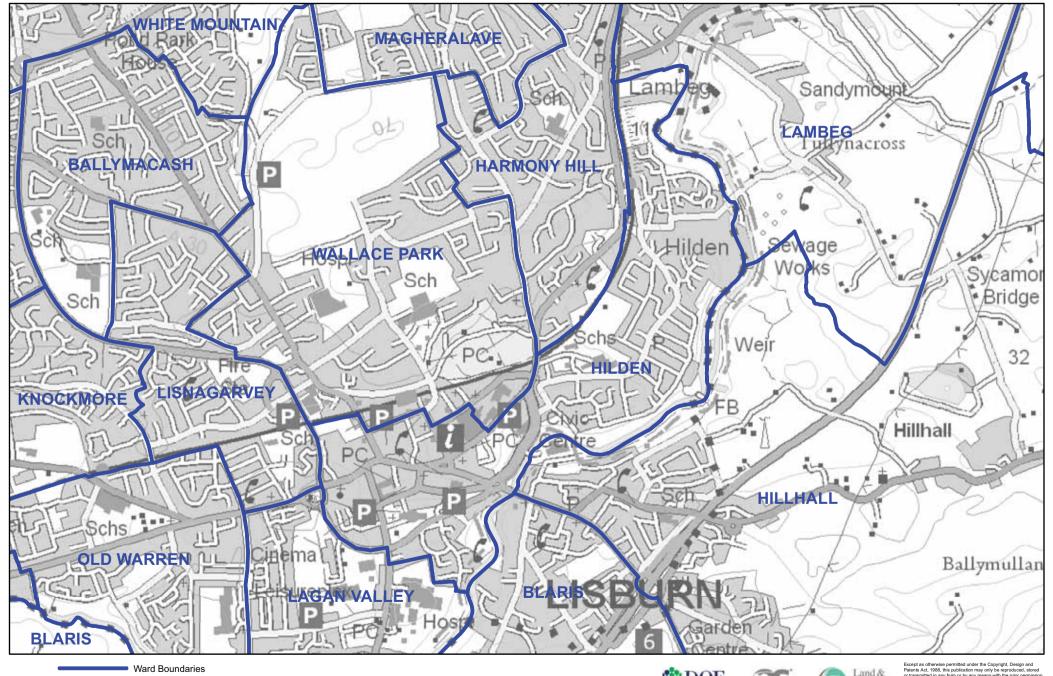

# LISBURN AND CASTLEREAGH - WALLACE PARK

Except as otherwise permitted under the Copyright, Design and Patents Act, 1988, this publication may only be reproduced, stored or transmitted in any form or by any means with the prior permission of Land & Property Services. Anyone wishing to reproduce Land & Property Services material, or use it as a basis for turnier publication, must obtain a licence from out copyright branch. Ordnance Survey for Northern Ireland's Land & Property Services and their logos are the property of the Department of Finance and Personal. Services.

Produce by LAND & PROPERTY SERVICES Colby House, Stranmillis Court, MALONE LOWER, Belfast, BT9 5BJ. Website: www.lpsni.gov.uk