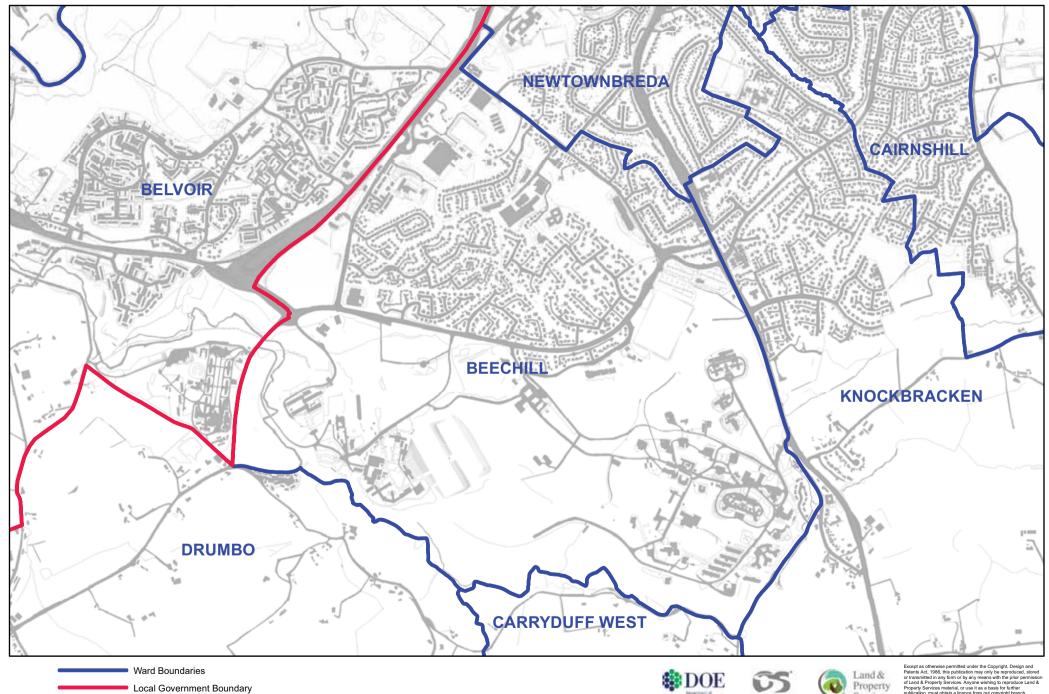

# LISBURN AND CASTLEREAGH - BEECHILL

Scale 1:10,000

Except as otherwise permitted under the Copyright, Design and Patents Act, 1988, this publication may only be reproduced, stored or transmitted in any form or by any means with the prior permission of Land & Property Services. Anyone wishing to reproduce Land & Property Services material, or use it as a basis for turnier publication, must obtain a licence from out copyright branch. Ordnance Survey for Northern Ireland's Land & Property Services and their logos are the property of the Department of Finance and Personal.

Produce by LAND & PROPERTY SERVICES Colby House, Stranmillis Court, MALONE LOWER, Belfast, BT9 5BJ. Website: www.lpsni.gov.uk