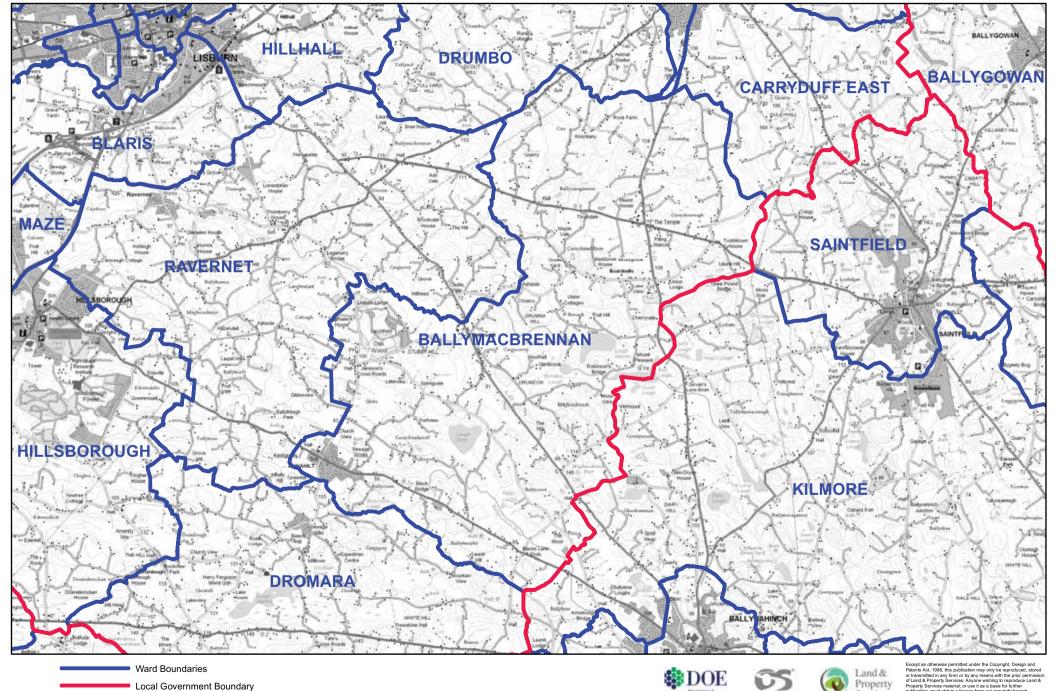

# LISBURN AND CASTLEREAGH - BALLYMACBRENNAN

Scale 1:50,000

Produce by LAND & PROPERTY SERVICES Colby House, Stranmillis Court, MALONE LOWER, Belfast, BT9 5BJ. Website: www.lpsni.gov.uk

Services.

Except as otherwise permitted under the Copyright, Design and Patents Act, 1988, this publication may only be reproduced, stored or transmitted in any form or by any means with the prior permission of Land & Property Services. Anyone wishing to reproduce Land & Property Services material, or use it as a basis for turnier publication, must obtain a licence from out copyright branch. Ordnance Survey for Northern Ireland's Land & Property Services and their logos are the property of the Department of Finance and Personal.