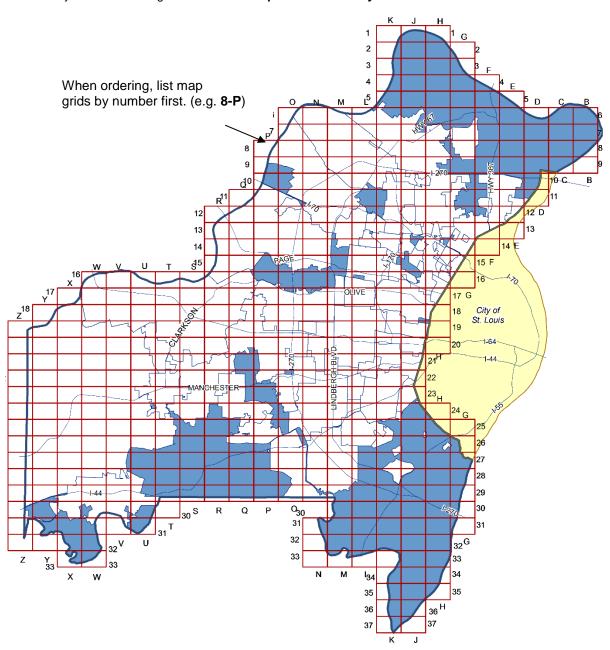

| STANDARD MAPS                                                     |                                         |                      |                |          |                |              |  |  |
|-------------------------------------------------------------------|-----------------------------------------|----------------------|----------------|----------|----------------|--------------|--|--|
| Name                                                              | Print Size<br>(inches)                  | Scale                | Price          | Х        | Quantity       | = Total      |  |  |
| Zoning Map Series                                                 |                                         |                      |                |          |                |              |  |  |
| When ordering Zoning maps please use the a                        | ttached map on PA<br>der a map or multi |                      | y the grid     | (s) fo   | r which you v  | vould like t |  |  |
| Land Use, Zoning, Municipal Boundaries                            | 18 x 25                                 | 1"=400'              | 15.00          | <b>V</b> |                | \$           |  |  |
| Zoning with Parcels and Municipal Boundaries                      | 18 x 25                                 | 1"=400'              | 15.00          | X        |                | \$           |  |  |
|                                                                   |                                         |                      |                |          |                |              |  |  |
| Township Maps Series                                              |                                         |                      |                |          |                |              |  |  |
| When ordering Township maps please use th like to                 | e attached map on<br>o order a map or m |                      | ect the tov    | vnshi    | p(s) for whicl | ı you woul   |  |  |
| Townships with Municipalities and Voter Precincts                 | Various                                 | 1"=800'              |                | See      | PAGE 4 for p   | rice         |  |  |
| Additional County Wide Maps                                       |                                         |                      |                |          |                |              |  |  |
| Congressional Districts                                           | 25 x 26                                 | 1:100.000            | 20.00          |          |                |              |  |  |
| Council Districts                                                 | 25 x 26                                 | 1:100,000            | 20.00          |          |                |              |  |  |
|                                                                   | 25 x 26<br>25 x 26                      |                      |                |          |                |              |  |  |
| Council Districts and Municipalities                              | 25 x 26                                 | 1:100,000            | 20.00          |          |                |              |  |  |
| Municipalities with Map Grid                                      | 25 x 26                                 | 1:100,000            | 20.00          |          |                |              |  |  |
| Parks and Recreational Facilities  Representative Districts       | 25 x 26                                 | 1:100,000            | 20.00          | _        |                |              |  |  |
| Representative Districts School Districts                         | 25 x 26                                 | 1:100,000            | 20.00          | _        |                |              |  |  |
| Senate Districts                                                  | 25 x 26                                 | 1:100,000            | 20.00          | _        |                |              |  |  |
| Townships                                                         | 25 x 26                                 | 1:100,000            | 20.00          | -        |                |              |  |  |
| Census Tracts                                                     | 35 x 40                                 | 1:62,500             | 25.00          | _        |                |              |  |  |
| Council Districts and Municipalities                              | 36 x 44                                 | 1:62,500             | 25.00          | _        |                |              |  |  |
| Council Districts and Zip Codes                                   | 36 x 40                                 | 1:62,500             | 25.00          |          |                |              |  |  |
| County Facilities                                                 | 36 x 40                                 | 1:62,500             | 25.00          |          |                |              |  |  |
| Decade Housing Built                                              | 36 x 44                                 | 1:62,500             | 25.00          |          |                |              |  |  |
| Fire Protection Areas                                             | 36 x 44                                 | 1:62,500             | 25.00          | Х        |                |              |  |  |
| Fire Protection Areas and Municipalities                          | 36 x 44                                 | 1:62,500             | 25.00          |          |                |              |  |  |
| Hill Shade Relief                                                 | 36 x 44                                 | 1:62,500             | 25.00          |          |                |              |  |  |
| Land Use                                                          | 36 x 44                                 | 1:62,500             | 25.00          | _        |                |              |  |  |
| Major Roads and Highways                                          | 36 x 44                                 | 1:62,500             | 25.00          | -        |                |              |  |  |
| Municipalities                                                    | 36 x 44                                 | 1:62,500             | 25.00          |          |                |              |  |  |
| Municipalities with Map Grid                                      | 36 x 44                                 | 1:62,500             | 25.00          |          |                |              |  |  |
| Municipalities with Map Grid and USGS Quads                       | 36 x 44                                 | 1:62,500             | 25.00          |          |                |              |  |  |
| School Districts and Municipalities                               | 36 x 40                                 | 1:62,500             | 25.00          |          |                |              |  |  |
| School Districts and Zip Codes                                    | 36 x 40                                 | 1:62,500             | 25.00          | -        |                |              |  |  |
| Street Centerlines Surface Topography                             | 36 x 44<br>36 x 44                      | 1:62,500             | 25.00<br>25.00 |          |                |              |  |  |
| Surface Topography  Total Appraised Value of Residential Property | 36 x 44                                 | 1:62,500<br>1:62,500 | 25.00          | -        |                |              |  |  |
| Townships                                                         | 36 x 44                                 | 1:62,500             | 25.00          |          |                |              |  |  |
| Zip Codes with Municipalities                                     | 36 x 44                                 | 1:62,500             | 25.00          |          |                |              |  |  |
| Zoning (for Unincorporated St. Louis County only                  | 36 x 44                                 | 1:62,500             | 25.00          |          |                |              |  |  |
|                                                                   | J 00 X 44                               | 1.02,000             | 20.00          |          | rder Total     |              |  |  |

## **ZONING MAP SERIES**

| Zoning with Parcel outlines<br>and Municipal Boundaries<br>18 x 25" |             |   |              |         |  |  |
|---------------------------------------------------------------------|-------------|---|--------------|---------|--|--|
| Grid                                                                | Quantity    |   | Price (each) | = Total |  |  |
|                                                                     |             |   | \$ 15.00     | \$      |  |  |
|                                                                     |             |   | \$ 15.00     | \$      |  |  |
|                                                                     |             | X | \$ 15.00     | \$      |  |  |
|                                                                     |             |   | \$ 15.00     | \$      |  |  |
|                                                                     |             |   | \$ 15.00     | \$      |  |  |
|                                                                     |             |   | \$ 15.00     | \$      |  |  |
|                                                                     | Order Total |   |              |         |  |  |

|               | Zoning with Land Use<br>and Municipal Boundaries<br>18 x 25" |             |              |         |  |  |  |
|---------------|--------------------------------------------------------------|-------------|--------------|---------|--|--|--|
| Grid Quantity |                                                              |             | Price (each) | = Total |  |  |  |
|               |                                                              |             | \$ 15.00     | \$      |  |  |  |
|               |                                                              |             | \$ 15.00     | \$      |  |  |  |
|               |                                                              | X           | \$ 15.00     | \$      |  |  |  |
|               |                                                              |             | \$ 15.00     | \$      |  |  |  |
|               |                                                              |             | \$ 15.00     | \$      |  |  |  |
|               |                                                              |             | \$ 15.00     | \$      |  |  |  |
|               |                                                              | Order Total | \$           |         |  |  |  |