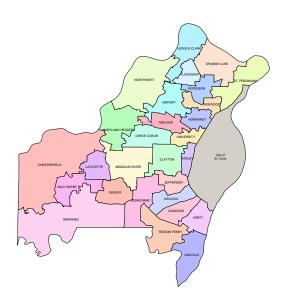

## **TOWNSHIP MAP SERIES**

Above: Missouri River Township - 2 map set

All maps will include Townships, Municipalities, and Voter Precincts

# Township with Parcels and Municipal Boundaries and Voter Precincts Published Upon Request Sizes Vary – Most are 34 x 44" or larger

| Township         | Maps per<br>set for<br>Township | Cost for full set @ \$25.00 per map |   | Number of<br>Sets<br>Requested | = Total |
|------------------|---------------------------------|-------------------------------------|---|--------------------------------|---------|
| Airport          | 2                               | \$50.00                             |   |                                |         |
| Bonhomme         | 2                               | \$50.00                             |   |                                |         |
| Chesterfield     | 4                               | \$100.00                            |   |                                |         |
| Clayton          | 1                               | \$25.00                             |   |                                |         |
| Concord          | 1                               | \$25.00                             |   |                                |         |
| Creve Coeur      | 1                               | \$25.00                             |   |                                |         |
| Ferguson         | 1                               | \$25.00                             |   |                                |         |
| Florissant       | 1                               | \$25.00                             |   |                                |         |
| Gravois          | 1                               | \$25.00                             |   |                                |         |
| Hadley           | 1                               | \$25.00                             |   |                                |         |
| Jefferson        | 1                               | \$25.00                             |   |                                |         |
| Lafayette        | 1                               | \$25.00                             |   |                                |         |
| Lemay            | 1                               | \$25.00                             | X |                                |         |
| Lewis & Clark    | 1                               | \$25.00                             |   |                                |         |
| Maryland Heights | 2                               | \$50.00                             |   |                                |         |
| Meramec          | 4                               | \$100.00                            |   |                                |         |
| Midland          | 1                               | \$25.00                             |   |                                |         |
| Missouri River   | 2                               | \$50.00                             |   |                                |         |
| Normandy         | 1                               | \$25.00                             |   |                                |         |
| Northwest        | 4                               | \$100.00                            |   |                                |         |
| Norwood          | 1                               | \$25.00                             |   |                                |         |
| Oakville         | 1                               | \$50.00                             |   |                                |         |
| Queeny           | 1                               | \$25.00                             |   |                                |         |
| Spanish Lake     | 2                               | \$50.00                             |   |                                |         |
| St. Ferdinand    | 2                               | \$50.00                             |   |                                |         |
| Tesson Ferry     | 2                               | \$50.00                             |   |                                |         |
| University       | 1                               | \$25.00                             |   |                                |         |
| Wild Horse       | 1                               | \$25.00                             |   |                                |         |
|                  |                                 |                                     |   | Order Total                    | \$      |