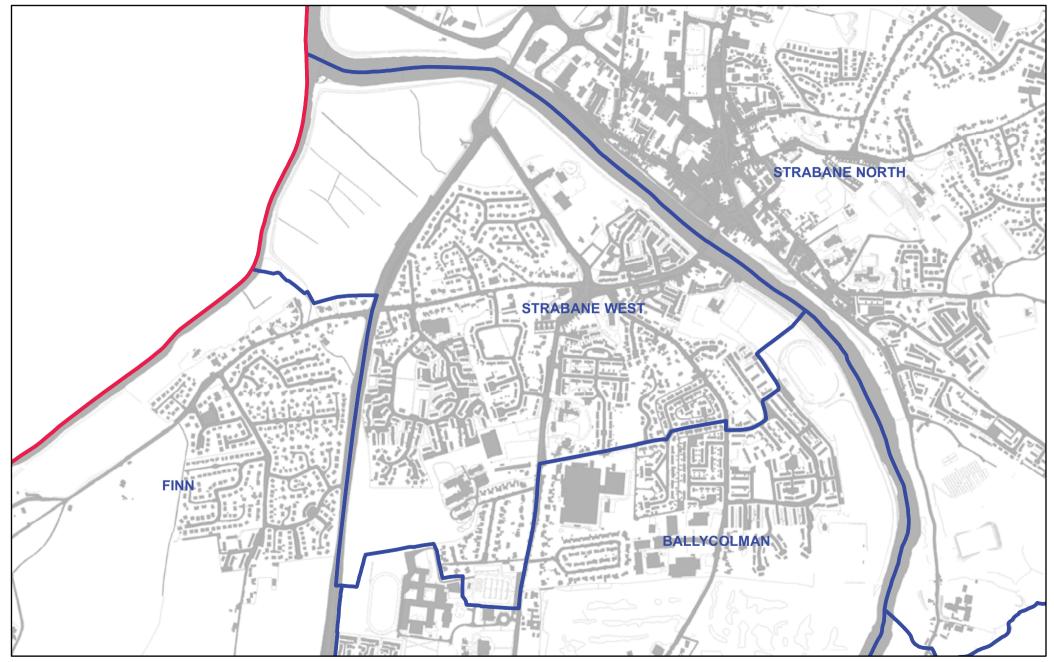

### **DERRY AND STRABANE - STRABANE WEST**

Ward Boundaries

Local Government Boundary Scale 1:7,500 

Except as otherwise permitted under the Copyright, Design and Patents Act, 1988, his publication may only be reproduced, stored or transmitted in any form or by any means with heip or permission of Land & Properly Services. Anyone wishing to reproduce Land & Properly Services material, or use I as a basis for further publication, must obtain a licence from out copyright branch. Ordnance Survey for Northern Hrelandt Land & Property Services and their logos are the property of the Department of Finance and Personal.

Produce by LAND & PROPERTY SERVICES Colby House, Stranmillis Court, MALONE LOWER, Belfast, BT9 5BJ. Website: www.lpsni.gov.uk