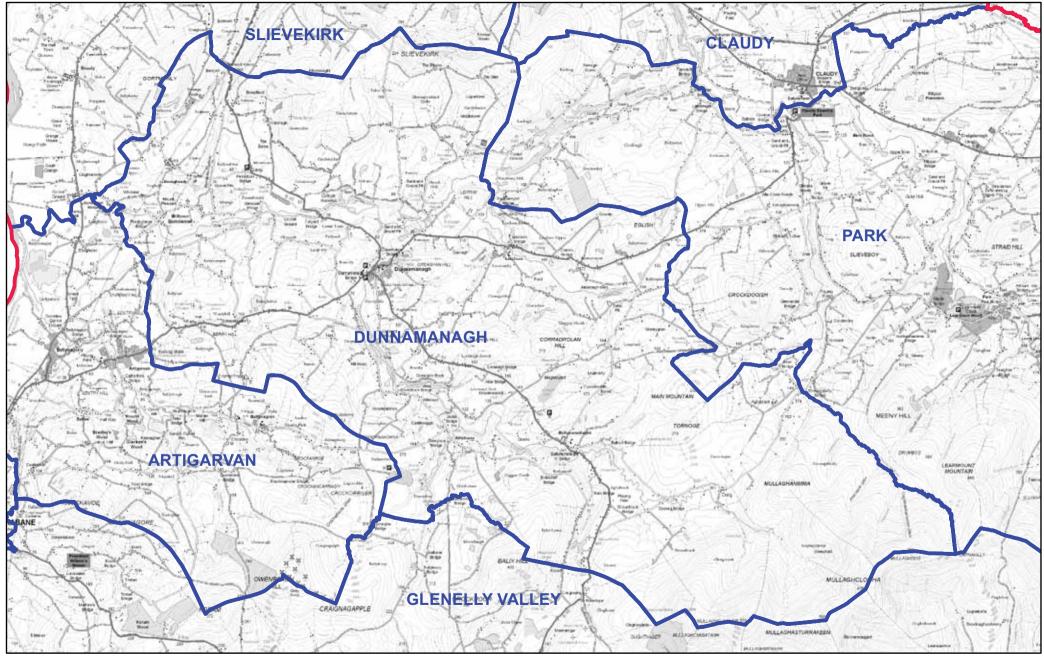

### **DERRY AND STRABANE - DUNNAMANAGH**

Ward Boundaries
Local Government Boundary Scale 1:62,500

Land & Property Services, Except as otherwise permitted under the Copyright, Design and Patents Act, 1988, his publication may only be reproduced, stored or transmitted in any form or by any means with heip or permission of Land & Properly Services. Anyone wishing to reproduce Land & Properly Services material, or use I as a basis for further publication, must obtain a licence from out copyright branch. Ordnance Survey for Northern Hrelandt Land & Property Services and their logos are the property of the Department of Finance and Personal.

Produce by LAND & PROPERTY SERVICES Colby House, Stranmillis Court, MALONE LOWER, Belfast, BT9 5BJ. Website: www.lpsni.gov.uk