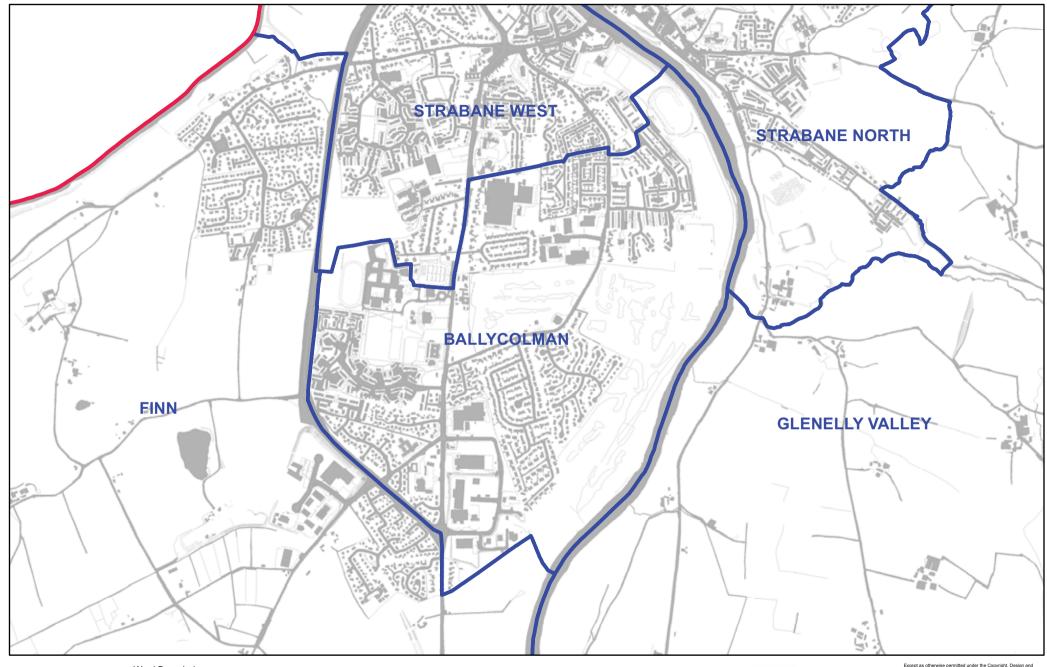

## **DERRY AND STRABANE - BALLYCOLMAN**

 Ward Boundaries
 Local Government Boundary Scale 1:10,000

Except as otherwise permitted under the Copyright, Design and Patents Act, 1988, his publication may only be reproduced, stored or transmitted in any form or by any means with heip or permission of Land & Properly Services. Anyone wishing to reproduce Land & Properly Services material, or use I as a basis for further publication, must obtain a licence from out copyright branch. Ordnance Survey for Northern Hrelandt Land & Property Services and their logos are the property of the Department of Finance and Personal.

Produce by LAND & PROPERTY SERVICES Colby House, Stranmillis Court, MALONE LOWER, Belfast, BT9 5BJ. Website: www.lpsni.gov.uk