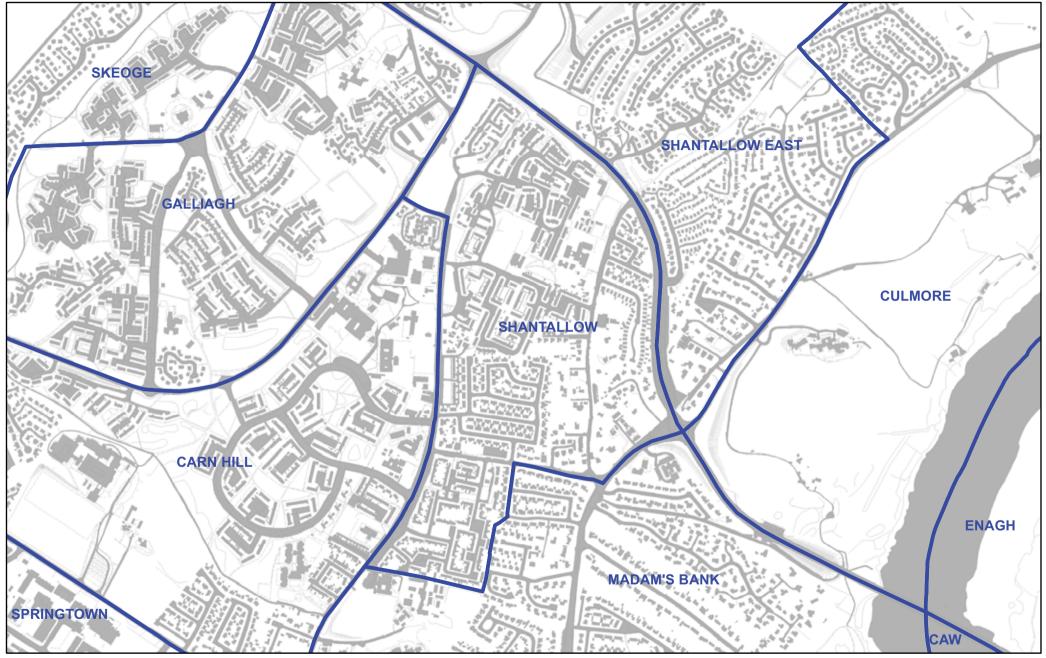

## **DERRY AND STRABANE - SHANTALLOW**

 Ward Boundaries
 Local Government Boundary Scale 1:7,500

Except as otherwise permitted under the Copyright, Design and Patents Act, 1988, his publication may only be reproduced, stored or transmitted in any form or by any means with heip or permission of Land & Properly Services. Anyone wishing to reproduce Land & Properly Services material, or use I as a basis for further publication, must obtain a licence from out copyright branch. Ordnance Survey for Northern Hrelandt Land & Property Services and their logos are the property of the Department of Finance and Personal.