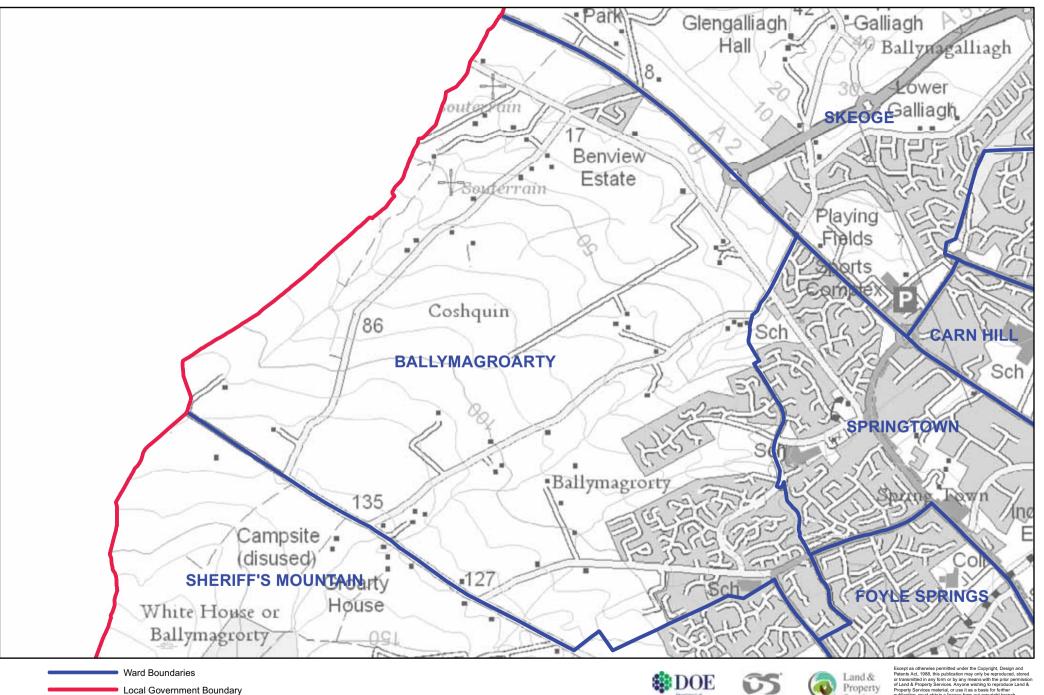

### **DERRY AND STRABANE - BALLYMAGROARTY**

Scale 1:12,500

Produce by LAND & PROPERTY SERVICES Colby House, Stranmills Court, MALONE LOWER, Belfast, BT9 5BJ. Website: www.lpsni.gov.uk

Except as otherwise permitted under the Copyright, Design and Patents Act, 1988, this publication may only be reproduced, stored of Land & Property Services. Anyone wishing to reproduce Land & Property Services material, or use it as a basis for utrher publication must closel an allowers from out copyright branch loss and their logos are the property of the Department of Finance and Personal.

© Crown Copyright and Database Right 2012 Permit No. 12087

Services.