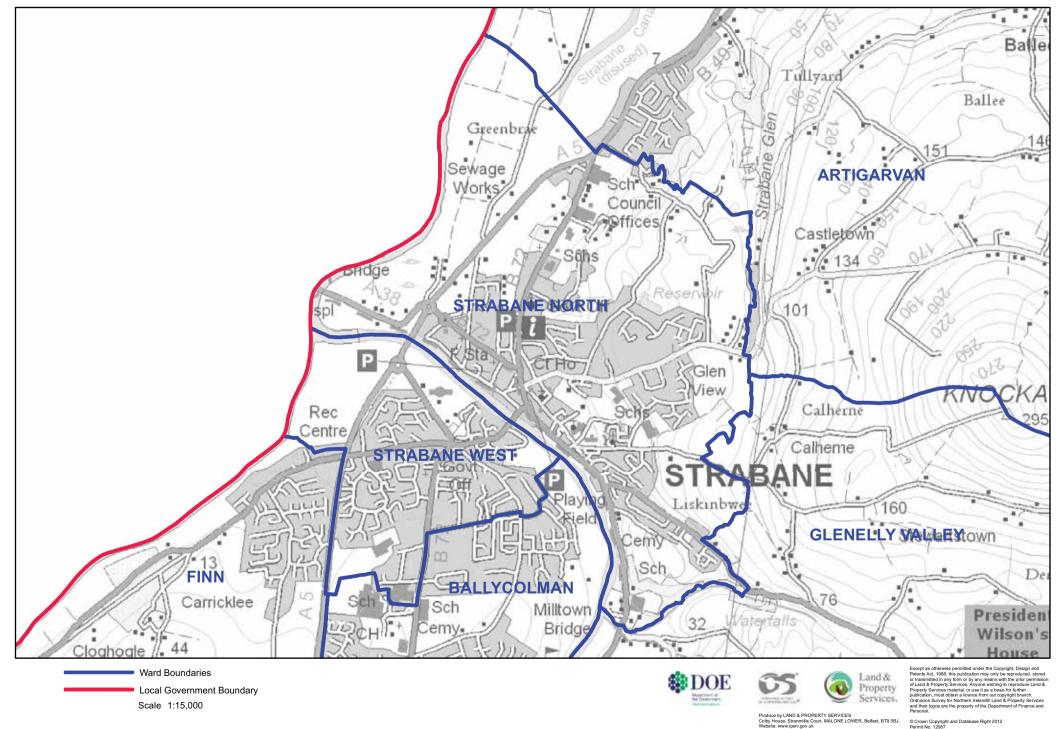

### **DERRY AND STRABANE - STRABANE NORTH**

### **DERRY AND STRABANE - STRABANE WEST**

Ward Boundaries

Local Government Boundary Scale 1:7,500 

Except as otherwise permitted under the Copyright, Design and Patents Act, 1988, his publication may only be reproduced, stored or transmitted in any form or by any means with heip or permission of Land & Properly Services. Anyone wishing to reproduce Land & Properly Services material, or use I as a basis for further publication, must obtain a licence from out copyright branch. Ordnance Survey for Northern Hrelandt Land & Property Services and their logos are the property of the Department of Finance and Personal.

Produce by LAND & PROPERTY SERVICES Colby House, Stranmillis Court, MALONE LOWER, Belfast, BT9 5BJ. Website: www.lpsni.gov.uk