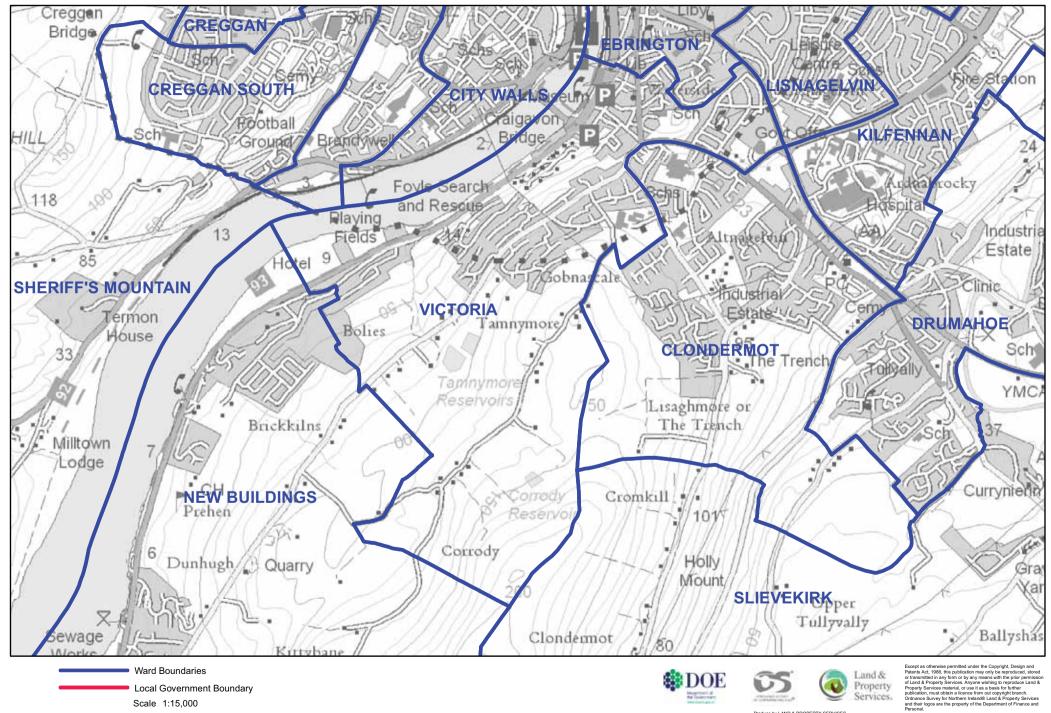

## **DERRY AND STRABANE - CLONDERMOT**

Colby House, Stranmills Court, MALONE LOWER, Belfast, BT9 5BJ. Website: www.lpsni.gov.uk