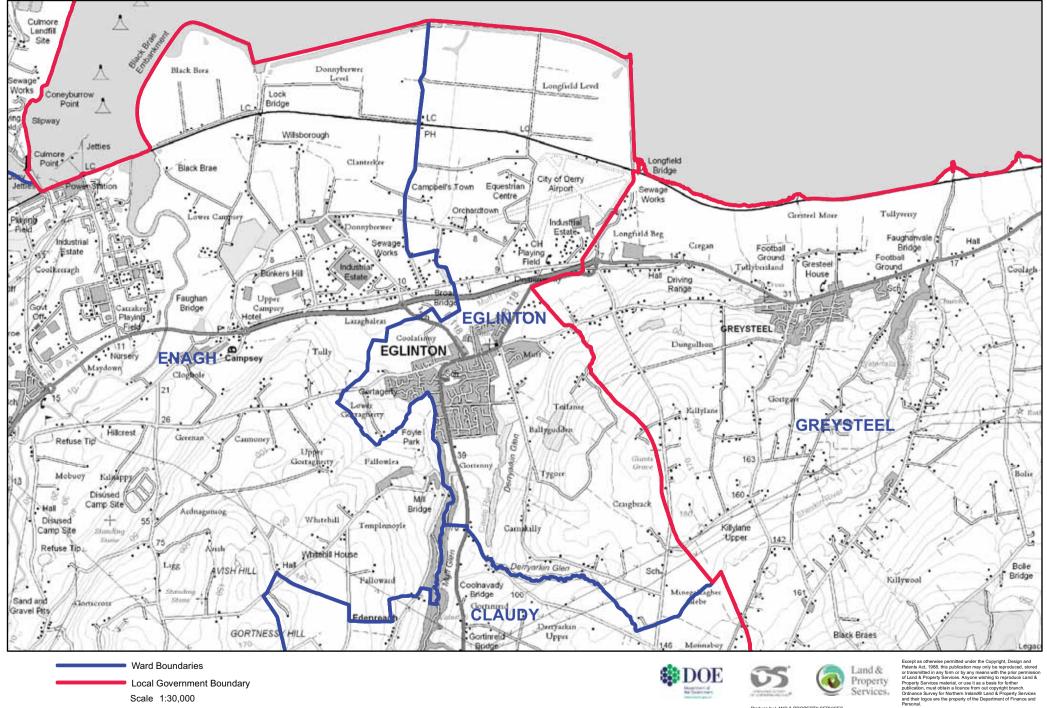

### **DERRY AND STRABANE - EGLINTON**

Scale 1:30,000

Produce by LAND & PROPERTY SERVICES Colby House, Stranmillis Court, MALONE LOWER, Belfast, BT9 5BJ. Website: www.lpsni.gov.uk