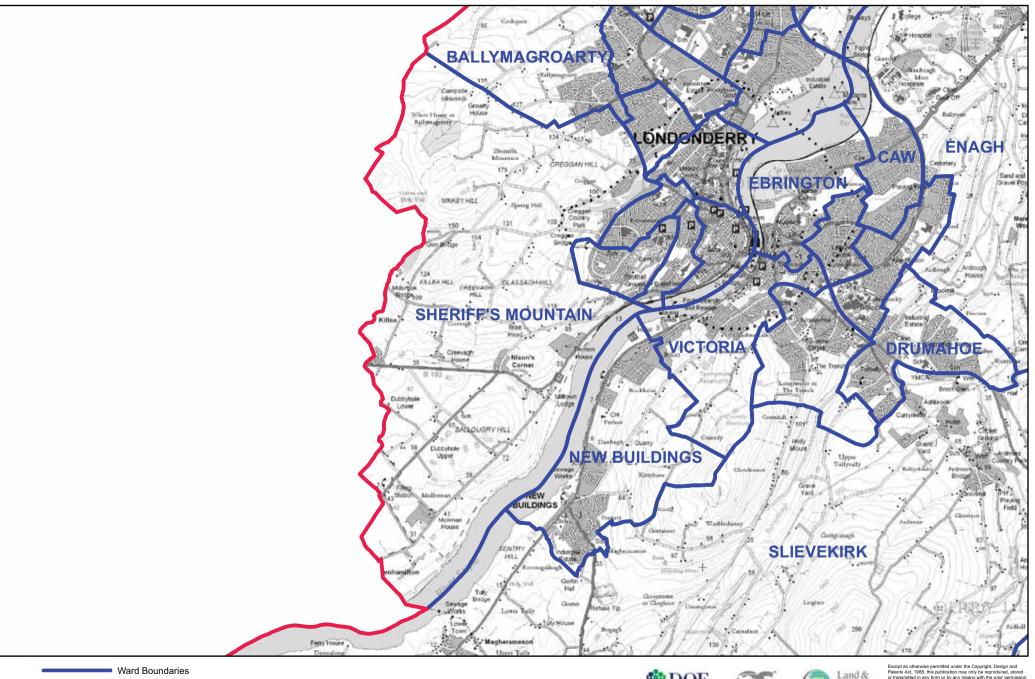

### **DERRY AND STRABANE - BALLYMAGROARTY**

Scale 1:12,500

Produce by LAND & PROPERTY SERVICES Colby House, Stranmills Court, MALONE LOWER, Belfast, BT9 5BJ. Website: www.lpsni.gov.uk

Except as otherwise permitted under the Copyright, Design and Patents Act, 1988, this publication may only be reproduced, stored of Land & Property Services. Anyone wishing to reproduce Land & Property Services material, or use it as a basis for utrher publication must closel an allowers from out copyright branch loss and their logos are the property of the Department of Finance and Personal.

© Crown Copyright and Database Right 2012 Permit No. 12087

Services.