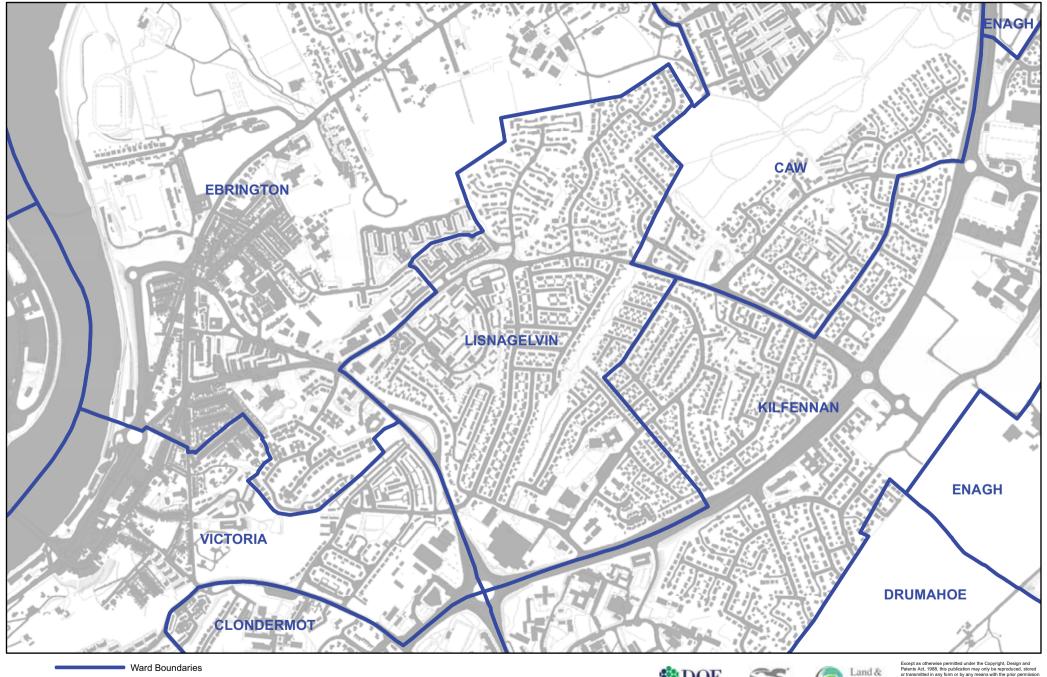

# **DERRY AND STRABANE - LISNAGELVIN**

Local Government Boundary Scale 1:7,500 Land & Property Services, Except as otherwise permitted under the Copyright, Design and Patents Act, 1988, his publication may only be reproduced, stored or transmitted in any form or by any means with heip or permission of Land & Properly Services. Anyone wishing to reproduce Land & Properly Services material, or use I as a basis for further publication, must obtain a licence from out copyright branch. Ordnance Survey for Northern Hrelandt Land & Properly Services and their logos are the property of the Department of Finance and Personal.

Produce by LAND & PROPERTY SERVICES Colby House, Strannillis Court, MALONE LOWER, Belfast, BT9 5BJ. Website: www.lpsni.gov.uk