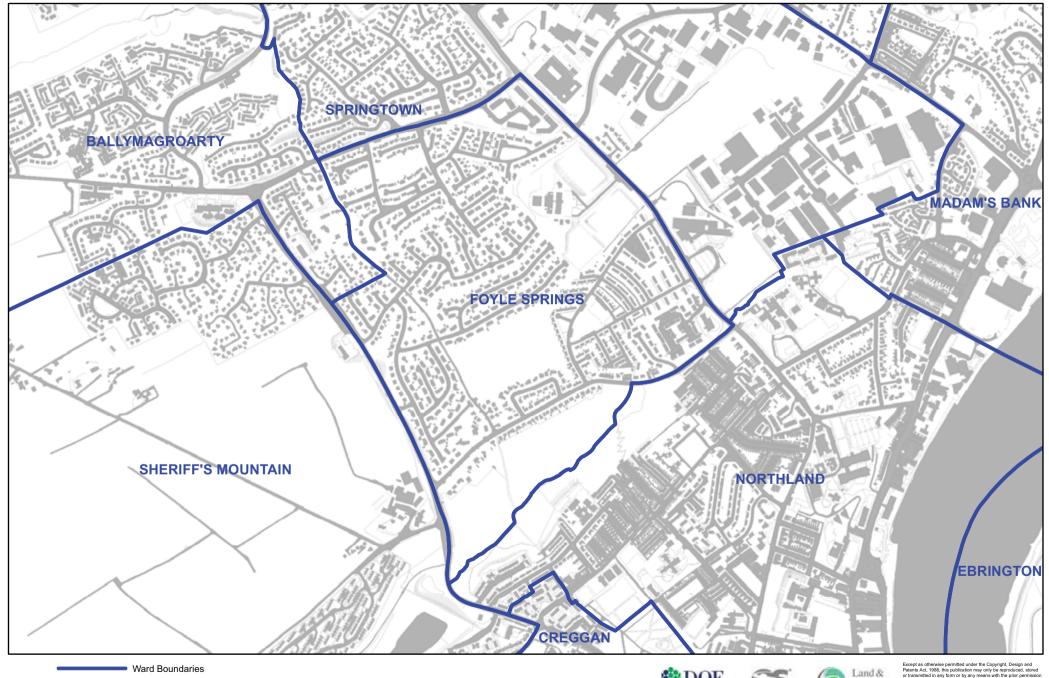

#### **DERRY AND STRABANE - FOYLE SPRINGS**

Local Government Boundary Scale 1:7,500

Except as otherwise permitted under the Copyright, Design and Patents Act, 1988, his publication may only be reproduced, stored or transmitted in any form or by any means with heip or permission of Land & Property Services. Anyone wishing to reproduce Land & Property Services material, or use it as basis for turbar publication, must obtain a lience from out copyright branch. Ordnance Survey for Northern Heishold Land & Property Services and their logos are the property of the Department of Finance and Personal.

Produce by LAND & PROPERTY SERVICES Colby House, Stranmillis Court, MALONE LOWER, Belfast, BT9 5BJ. Website: www.lpsni.gov.uk