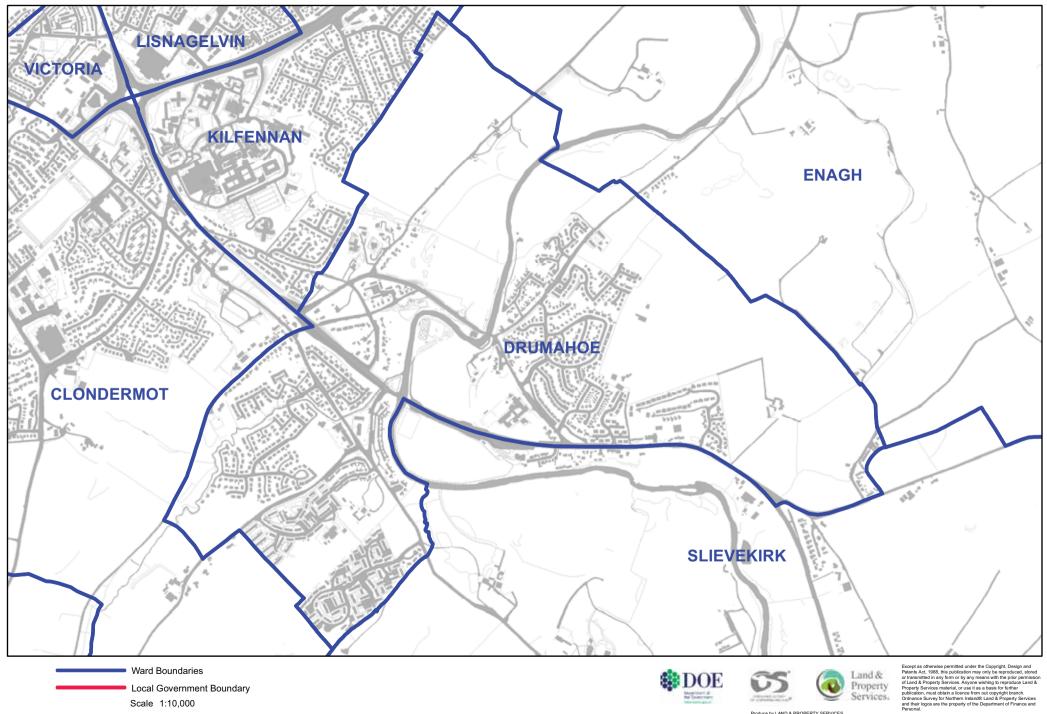

## **DERRY AND STRABANE - DRUMAHOE**

Produce by LAND & PROPERTY SERVICES Personal. Colby House, Stramilis Court, MALONE LOWER, Belfast, BT9 5BJ. Website: www.jsan.igov.uk