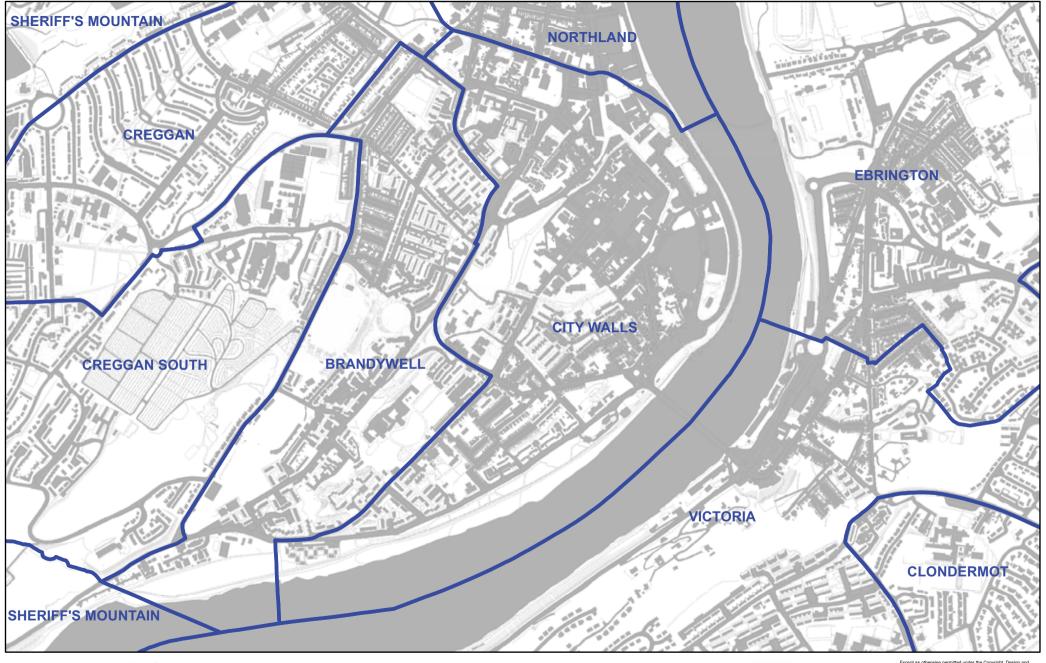

### **DERRY AND STRABANE - CITY WALLS**

Ward BoundariesLocal Government Boundary Scale 1:7,500

Except as otherwise permitted under the Copyright, Design and Patents Act, 1988, this publication may only be reproduced, stored or transmitted in any timor of yay means with the prior permission of Land & Property Services. Anyone wishing to reproduce Land & Property Services material, or use it as basis for thirdr publication, must oblain a licence from out copyright branch. Ordnance Survey for Northern testing Land & Progenty, Services and their logos are the property of the Department of Finance and Personal.

Produce by LAND & PROPERTY SERVICES Colby House, Stranmillis Court, MALONE LOWER, Belfast, BT9 5BJ. Website: www.lpsni.gov.uk