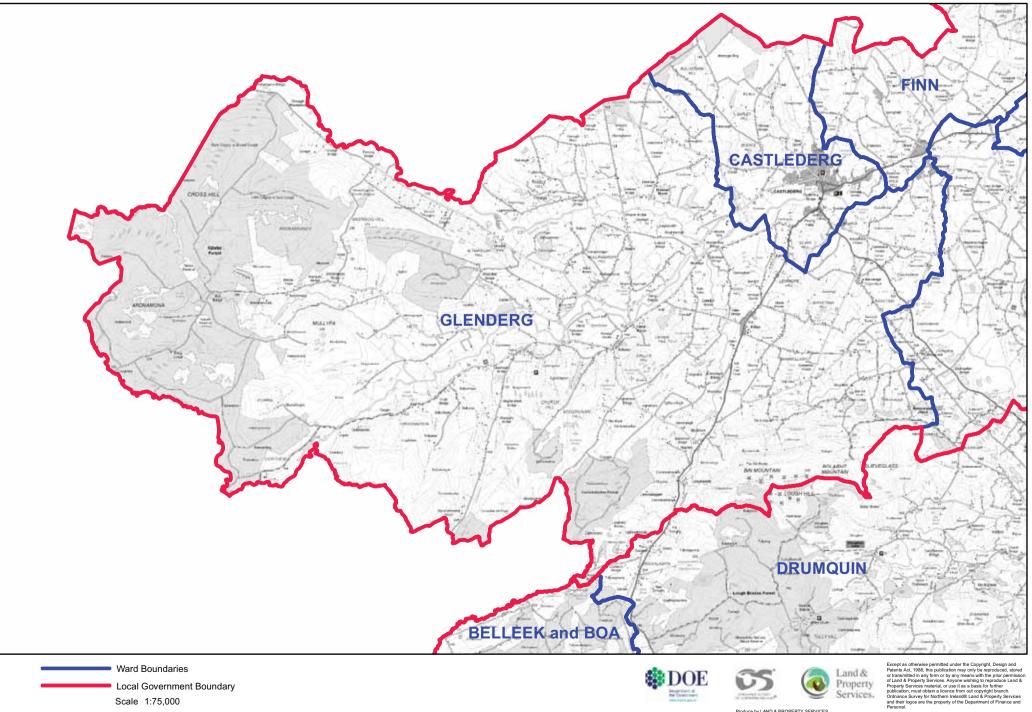

#### **DERRY AND STRABANE - GLENDERG**

Scale 1:75,000

Produce by LAND & PROPERTY SERVICES Colby House, Stranmillis Court, MALONE LOWER, Belfast, BT9 5BJ. Website: www.lpsni.gov.uk