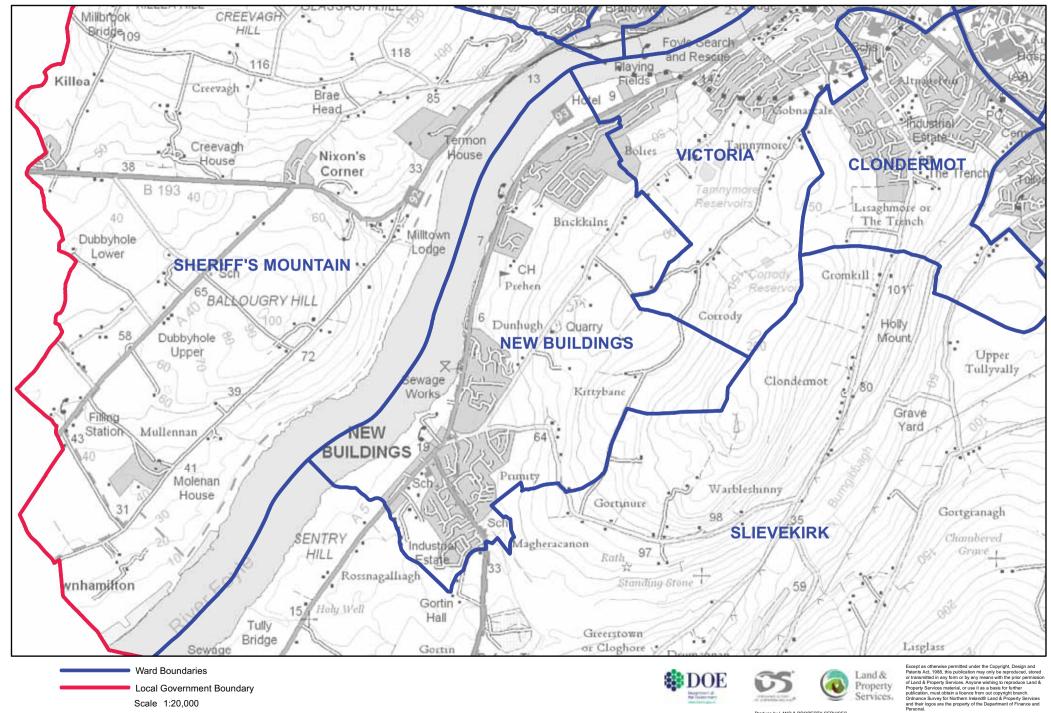

## **DERRY AND STRABANE - NEW BUILDINGS**

Produce by LAND & PROPERTY SERVICES Colby House, Stranmillis Court, MALONE LOWER, Belfast, BT9 5BJ. Website: www.lpsni.gov.uk