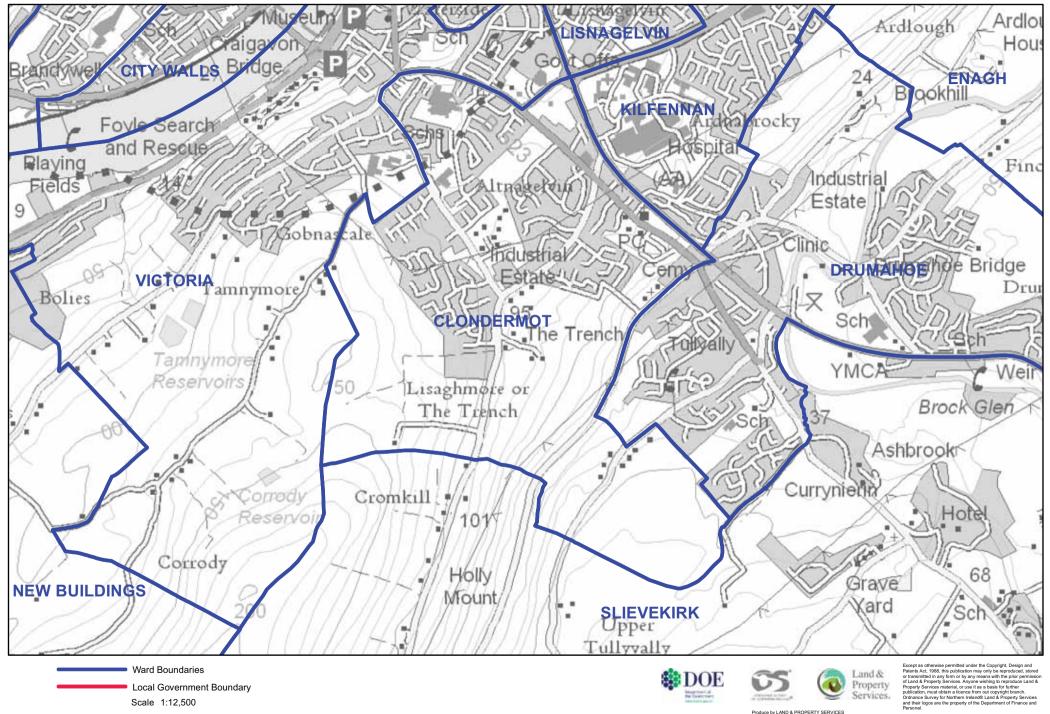

## **DERRY AND STRABANE - CLONDERMOT**

Colby House, Stranmills Court, MALONE LOWER, Belfast, BT9 5BJ. Website: www.lpsni.gov.uk