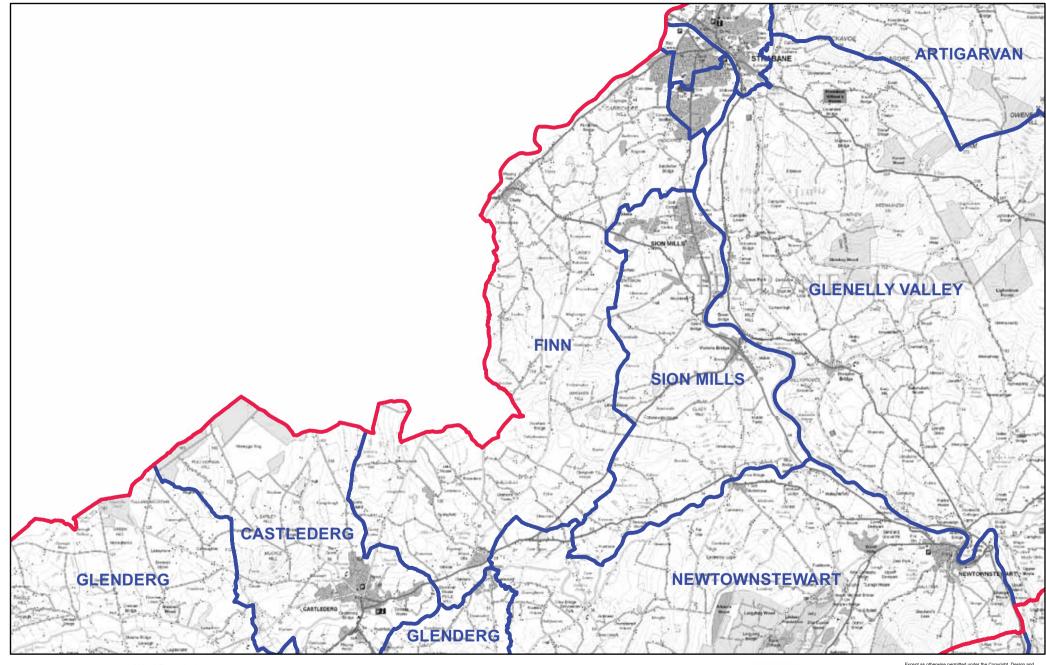

Produce by LAND & PROPERTY SERVICES Colby House, Strammills Court, MALONE LOWER, Belfast, BT9 5BJ. Website: www.lpsni.gov.uk

**DERRY AND STRABANE - FINN** 

 Ward Boundaries
 Local Government Boundary Scale 1:62,500

Except as otherwise permitted under the Copyright, Design and Patents Act, 1988, his publication may only be reproduced, stored or transmitted in any form or by any means with heip or permission of Land & Properly Services. Anyone wishing to reproduce Land & Properly Services material, or use I as a basis for further publication, must obtain a licence from out copyright branch. Ordnance Survey for Northern Hrelandt Land & Properly Services and their logos are the property of the Department of Finance and Personal.