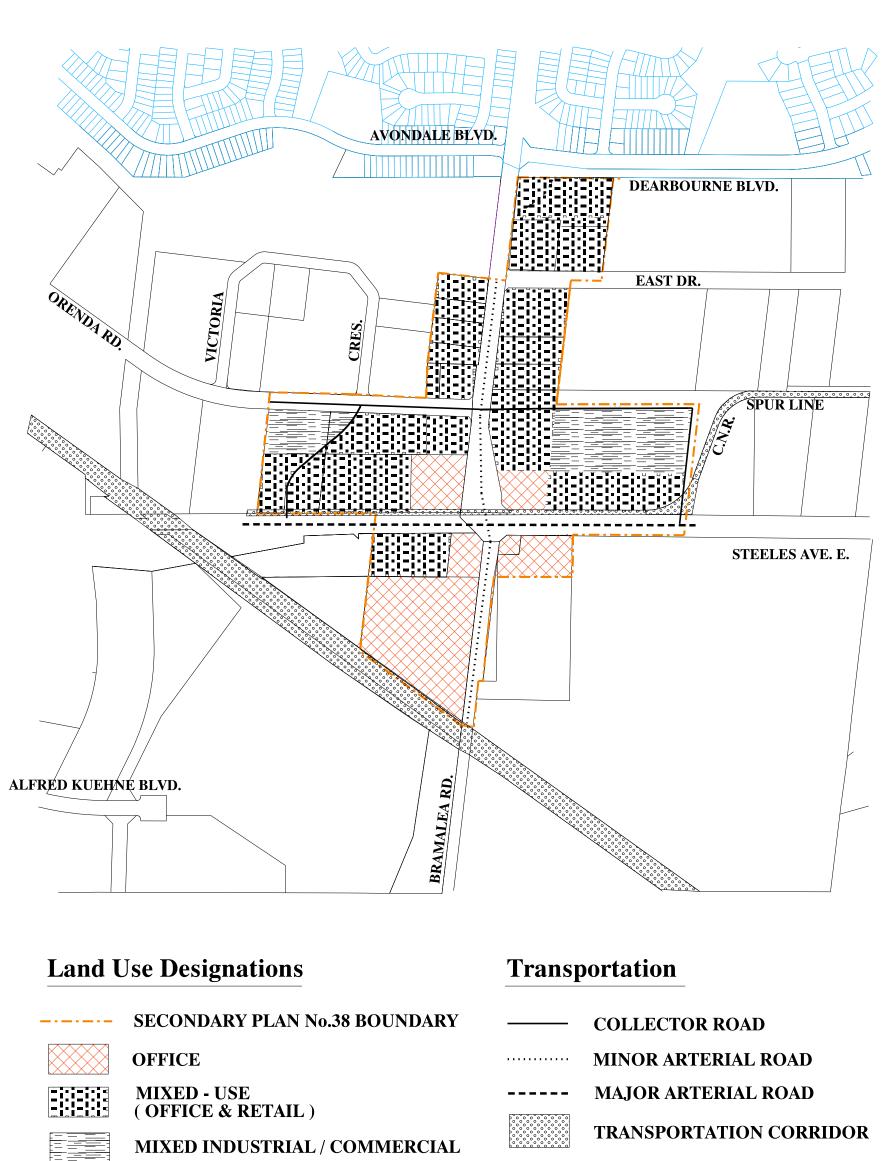

<u>b o o o o o o o</u>

## Schedule SP38 To The Bramalea Road South Gateway Redevelopment Area





## **CITY OF BRAMPTON**

Planning and Infrastructure Services

MODIFIED Date: 2014 03 28

Drawn by: CJK

File no. SCHEDULE C SP38



File no.SP38\_D\_012000.dgn Map no.

Transportation Elements



NOTE: The Figures On This Schedule Show The Maximum Floor Space Index (FSI) Assigned To The Lands Designated Mixed - Use, Office And Mixed Industrial / Commercial Within The Bramalea Road South Gateway Secondary Plan.

## SCHEDULE E TO OFFICIAL PLAN Amendment Number <u>OP93-68</u>

Schedule SP38 (C) To The Bramalea Road South Gateway Redevelopment Area



## CITY OF BRAMPTON

Planning and Development

MODIFIED Date: 2000 01 06

Drawn by: C.R.E.

File no.SP38\_E\_012000.dgn Map no.

Intensity Li