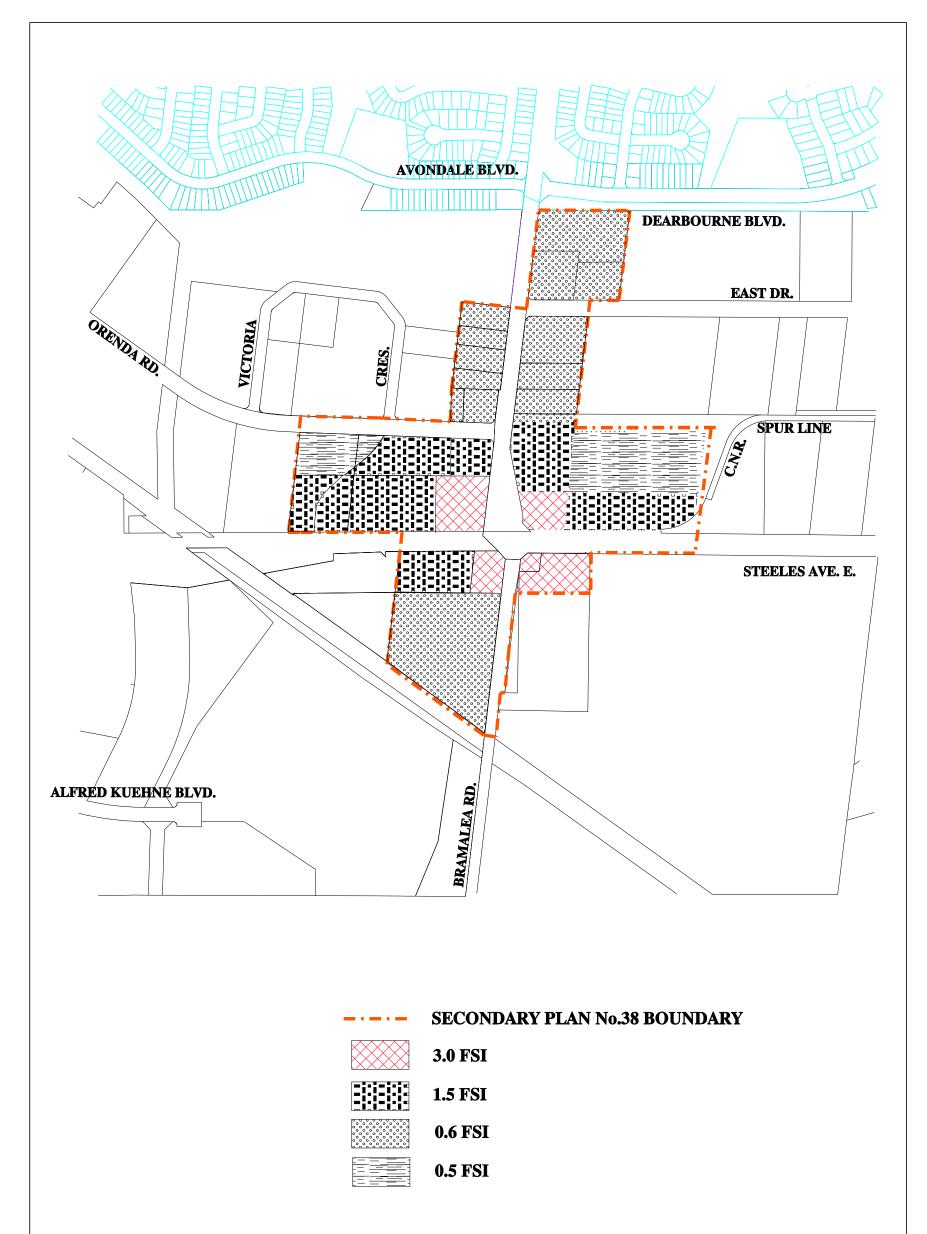

## **CITY OF BRAMPTON**

Planning and Infrastructure Services

MODIFIED Date: 2014 03 28

Drawn by: CJK

File no. SCHEDULE C SP38

File no.SP38\_D\_012000.dgn Map no.

Transportation Elements

NOTE: The Figures On This Schedule Show The Maximum Floor Space Index (FSI) Assigned To The Lands Designated Mixed - Use, Office And Mixed Industrial / Commercial Within The Bramalea Road South Gateway Secondary Plan.