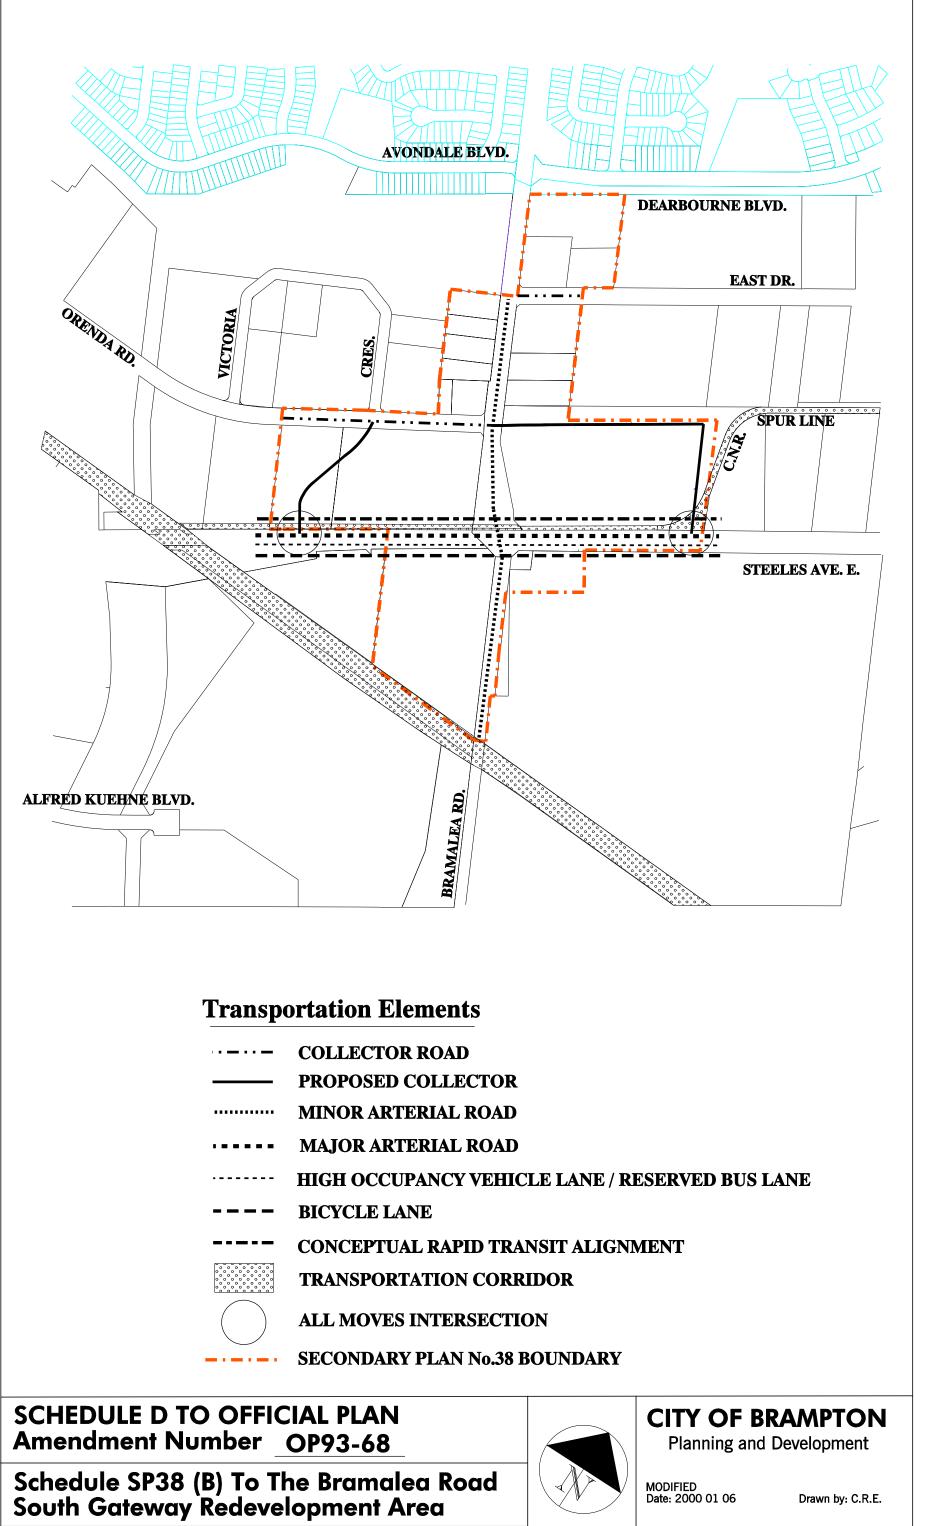

## SCHEDULE E TO OFFICIAL PLAN Amendment Number <u>OP93-68</u>

Schedule SP38 (C) To The Bramalea Road South Gateway Redevelopment Area

## CITY OF BRAMPTON

Planning and Development

MODIFIED Date: 2000 01 06

Drawn by: C.R.E.

File no.SP38\_E\_012000.dgn Map no.

Intensity Limits