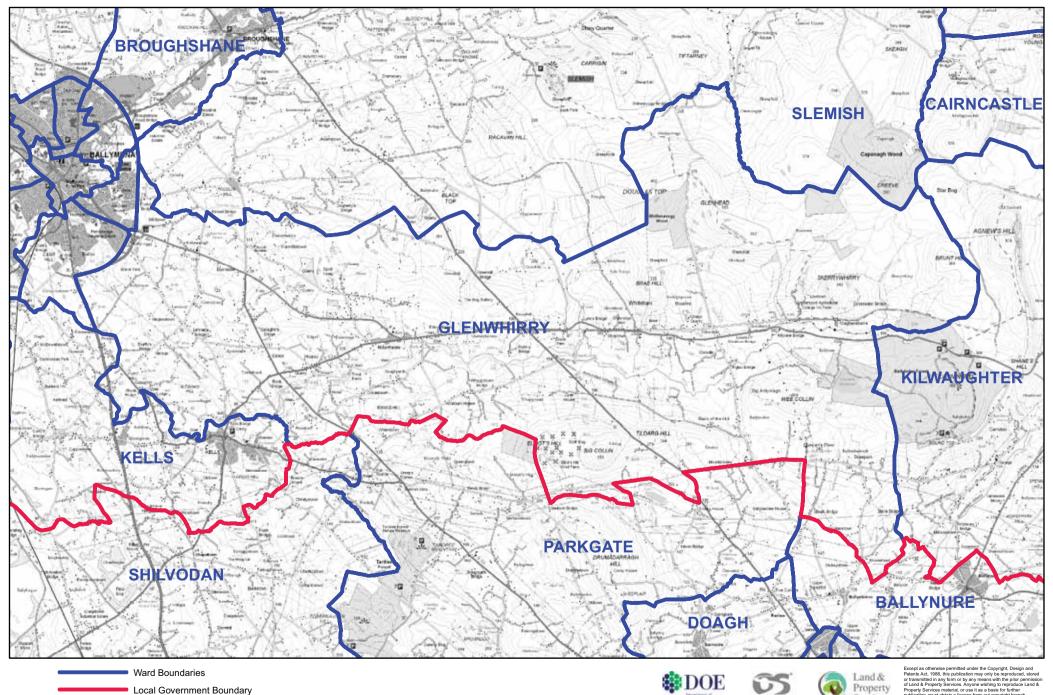

### **MID AND EAST ANTRIM - GLENWHIRRY**

Scale 1:62,500

#DOE

Except as otherwise permitted under the Copyright, Design and Patents Act, 1988, this publication may only be reproduced, stored or transmitted in any form or by any means with the prior permission of Land & Property Services. Anyone wishing to reproduce Land & Property Services material, or use it as a basis for turniver publication, must obtain a licence from out copyright branch. Ordnance Survey for Northern Ireland Land & Property Services and their logos are the property of the Department of Finance and Personal.