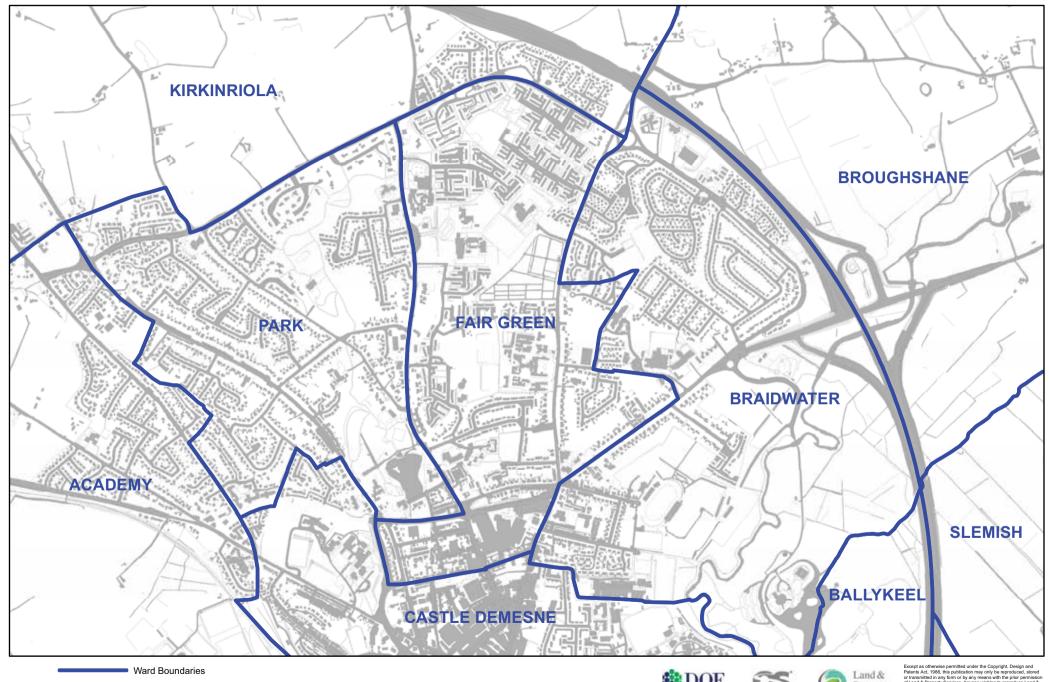

### **MID AND EAST ANTRIM - FAIR GREEN**

Local Government Boundary

Scale 1:10,000

Except as otherwise permitted under the Copyright, Design and Patents Act, 1988, this publication may only be reproduced, stored or transmitted in any fiom or by any means with the prior permission of Land & Property Services. Anyone wishing to reproduce Land & Property Services afterlier, or use it as basis for thirt publication, must obtain a licence from out copyright branch. Ordnance Survey for Northern Felsendel Land & Property Services and their logos are the property of the Department of Finance and Petrsonal.

## **MID AND EAST ANTRIM - PARK**

Local Government Boundary

Scale 1:7,500

Except as otherwise permitted under the Copyright, Design and Patents Act, 1988, this publication may only be reproduced, stored or transmitted in any form or by any means with the prior permission of Land & Property Services. Anyone wishing to reproduce Land & Property Services material, or use it as a basis for turnier publication, must obtain a licence from out copyright branch. Ordnance Survey for Northern Ireland's Land & Property Services and their logos are the property of the Department of Finance and Personal.

### MID AND EAST ANTRIM - CASTLE DEMESNE

Local Government Boundary

Scale 1:10,000

Property Services.

Produce by LAND & PROPERTY SERVICES Colby House, Stranmillis Court, MALONE LOWER, Belfast, BT9 5BJ. Website: www.lpsni.gov.uk