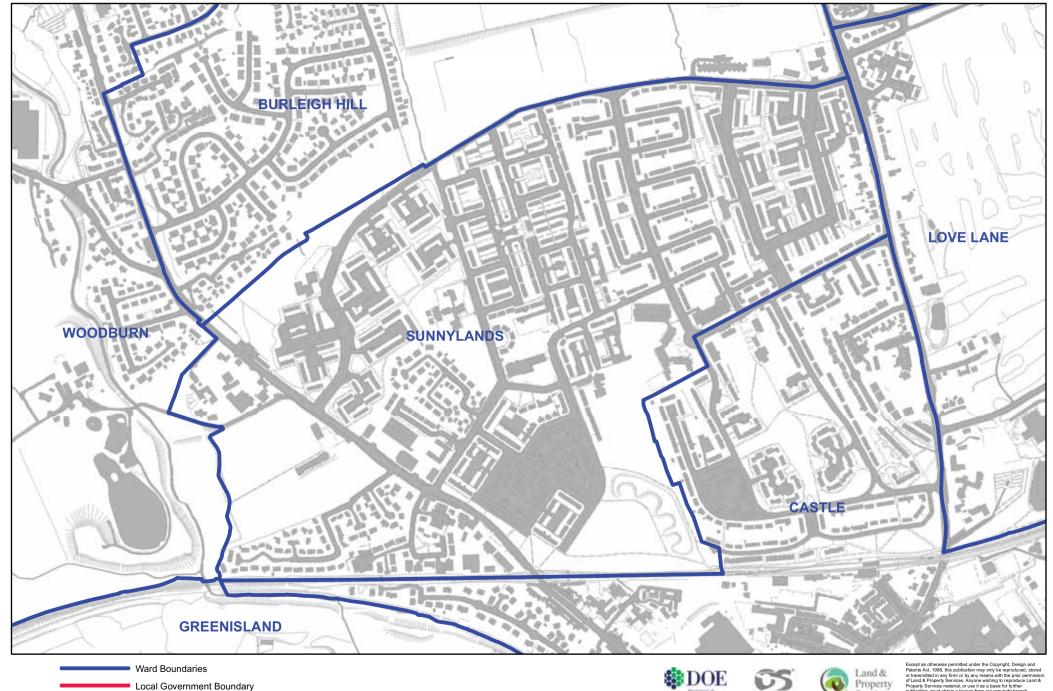

### **MID AND EAST ANTRIM - SUNNYLANDS**

Scale 1:5,000

Except as otherwise permitted under the Copyright, Design and Patents Act, 1988, this publication may only be reproduced, stored or transmitted in any form or by any means with the prior permission of Land & Property Services. Anyone wishing to reproduce Land & Property Services material, or use it as a basis for turnier publication, must obtain a licence from out copyright branch. Ordnance Survey for Northern Ireland's Land & Property Services and their logos are the property of the Department of Finance and Personal.