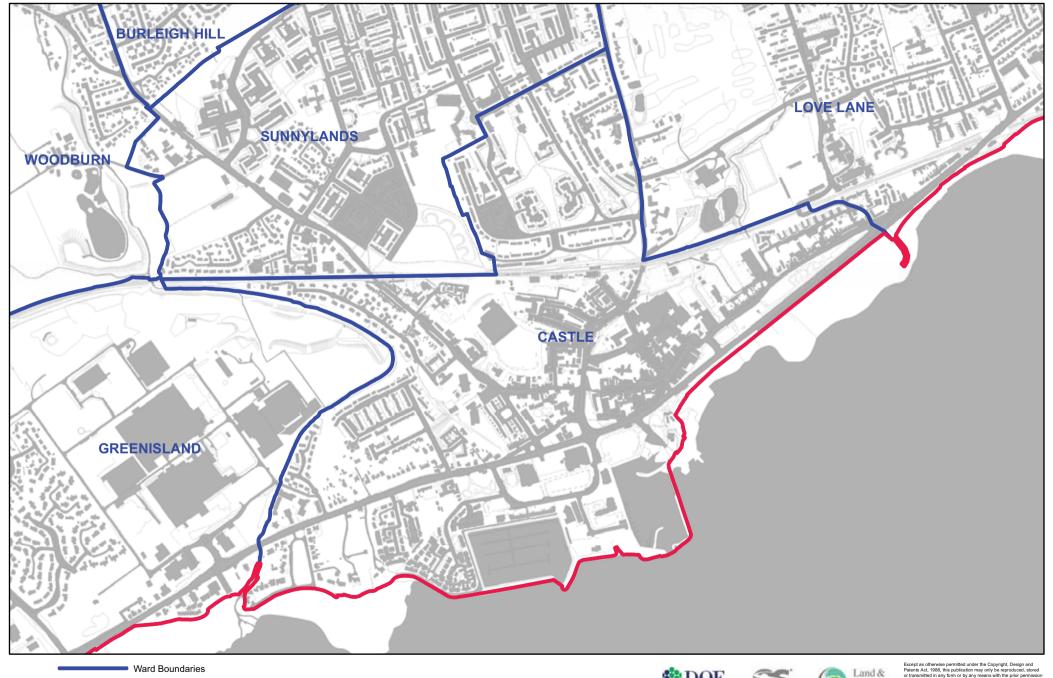

### **MID AND EAST ANTRIM - CASTLE**

Local Government Boundary

Scale 1:7,500

Except as otherwise permitted under the Copyright, Design and Patents Act, 1988, this publication may only be reproduced, stored or transmitted in any form or by any means with the prior permission of Land & Property Services. Anyone wishing to reproduce Land & Property Services material, or use it as a basis for turniver publication, must obtain a licence from out copyright branch. Ordnance Survey for Northern Ireland Land & Property Services and their logos are the property of the Department of Finance and Personal.