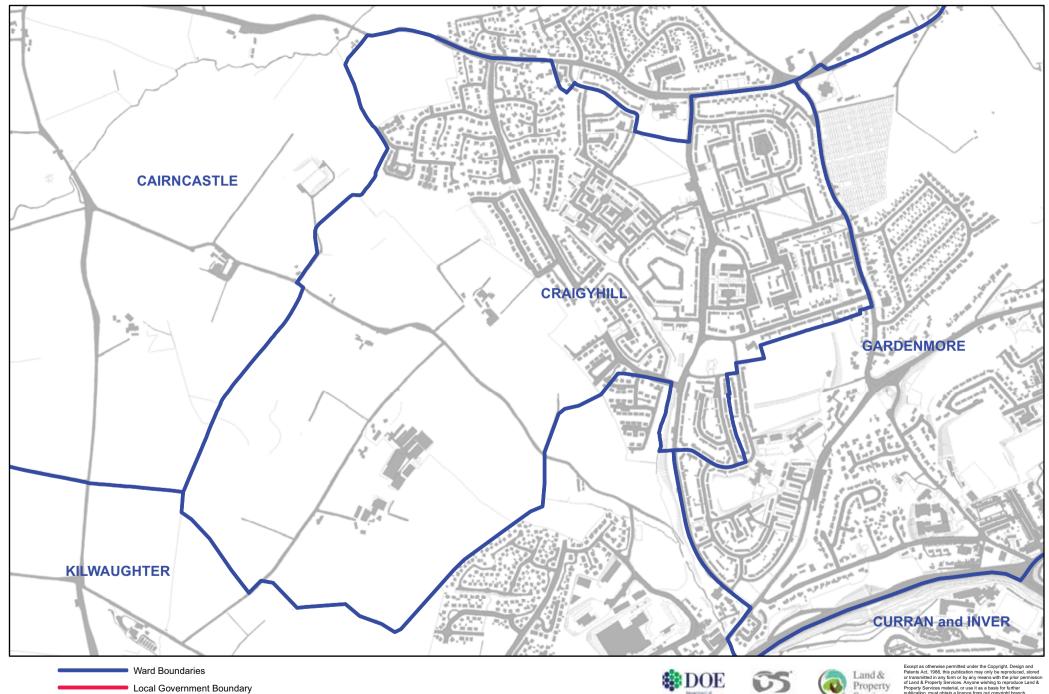

# **MID AND EAST ANTRIM - CRAIGYHILL**

Scale 1:7,500

Except as otherwise permitted under the Copyright, Design and Patenis Act, 1988, this publication may only be reproduced, stored or transmitted in any form or by any means with the prior permission of Land & Property Services. Anyone wishing to reproduce Land & Property Services material, or use it as a basis for further publication, must obtain a licence from out copyright branch. Ordnance Survey for Northern treation! Land & Property Services and their logos are the property of the Department of Finance and Petrsonal.

Produce by LAND & PROPERTY SERVICES
Colby House, Stranmillis Court, MALONE LOWER, Belfast, BT9 5BJ.
Website: www.lpsni.gov.uk © Crown Copyright and Database Right 2012 Permit No. 12087