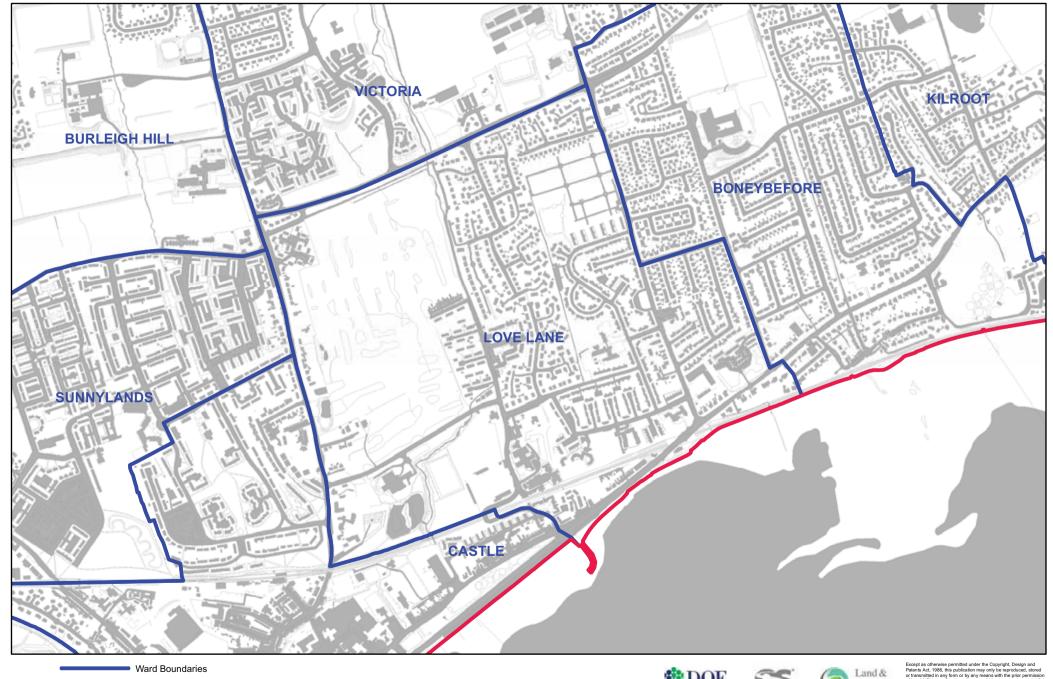

## **MID AND EAST ANTRIM - BONEYBEFORE**

Local Government Boundary

Scale 1:7,500

Land & Property Services.

Except as otherwise permitted under the Copyright, Design and Patents Act, 1988, this publication may only be reproduced, stored or transmitted in any form or by any means with the prior permission of Land & Property Services. Anyone wishing to reproduce Land & Property Services material, or use it as a basis for turniver publication, must obtain a licence from out copyright branch. Ordnance Survey for Northern Ireland Land & Property Services and their logos are the property of the Department of Finance and Personal.