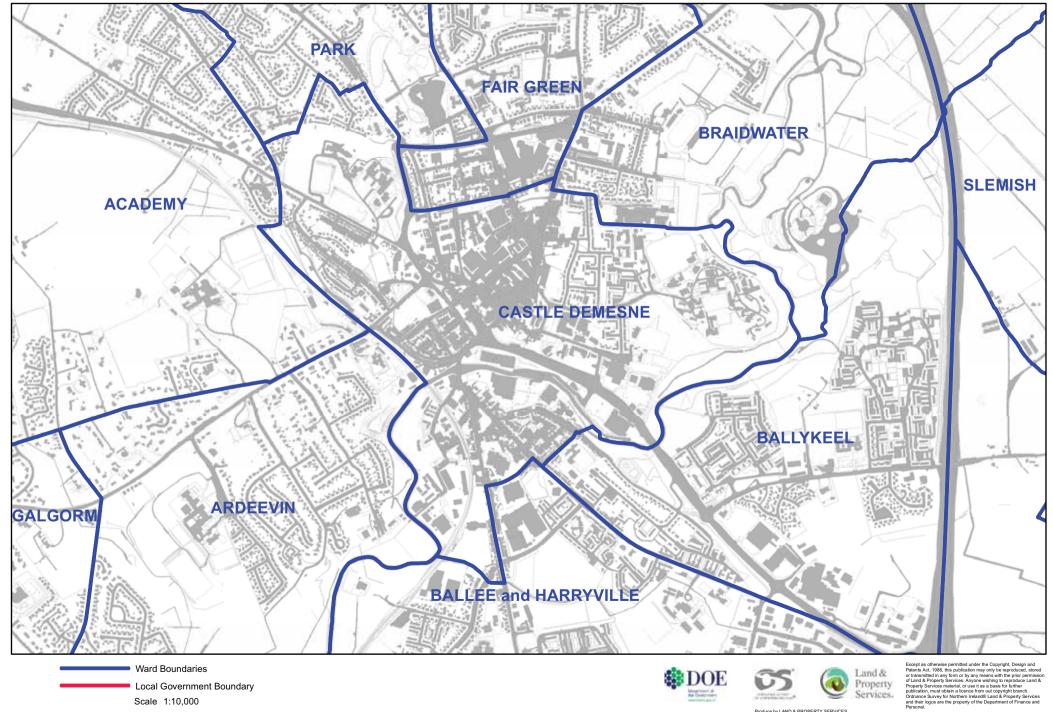

### MID AND EAST ANTRIM - CASTLE DEMESNE

Local Government Boundary

Scale 1:10,000

Property Services.

Produce by LAND & PROPERTY SERVICES Colby House, Stranmillis Court, MALONE LOWER, Belfast, BT9 5BJ. Website: www.lpsni.gov.uk