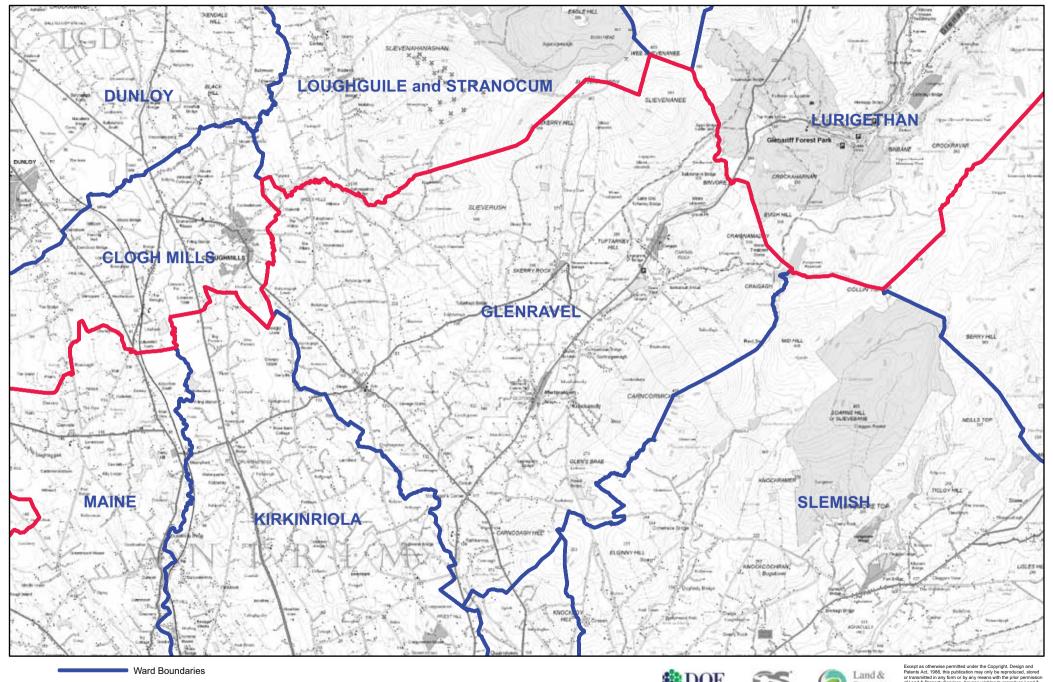

### **MID AND EAST ANTRIM - GLENRAVEL**

Local Government Boundary

Scale 1:62,500

Except as otherwise permitted under the Copyright, Design and Patents Act, 1988, this publication may only be reproduced, stored or transmitted in any fiom or by any means with the prior permission of Land & Property Services. Anyone wishing to reproduce Land & Property Services afterlier, or use it as basis for thirt publication, must obtain a licence from out copyright branch. Ordnance Survey for Northern Felsendel Land & Property Services and their logos are the property of the Department of Finance and Petrsonal.