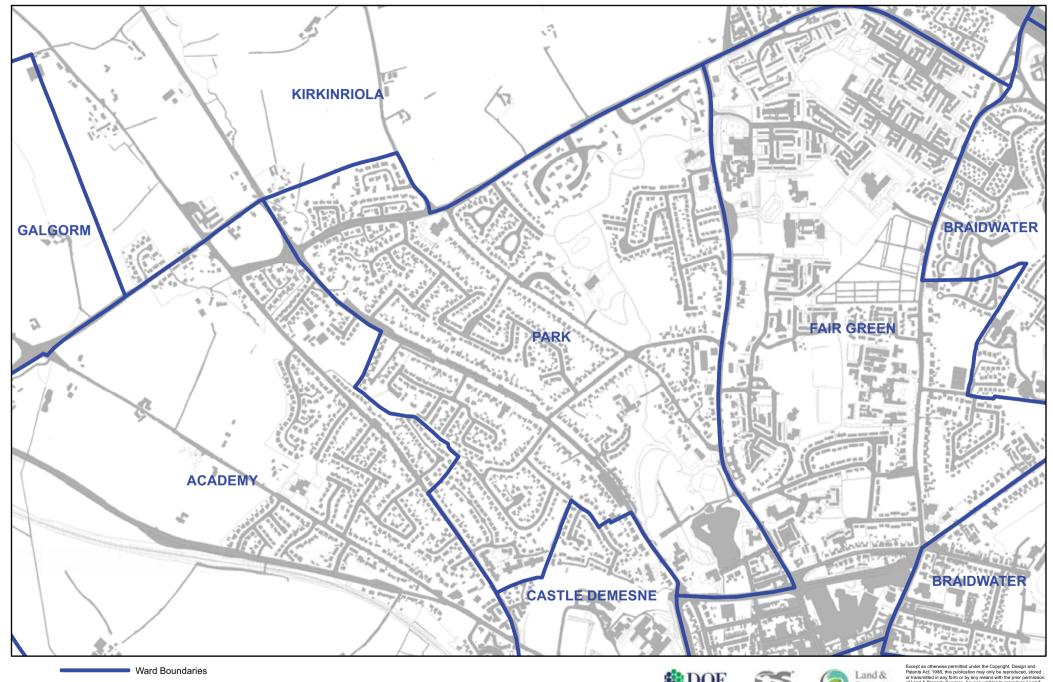

## **MID AND EAST ANTRIM - PARK**

Local Government Boundary

Scale 1:7,500

Except as otherwise permitted under the Copyright, Design and Patents Act, 1988, this publication may only be reproduced, stored or transmitted in any form or by any means with the prior permission of Land & Property Services. Anyone wishing to reproduce Land & Property Services material, or use it as a basis for turnier publication, must obtain a licence from out copyright branch. Ordnance Survey for Northern Ireland's Land & Property Services and their logos are the property of the Department of Finance and Personal.