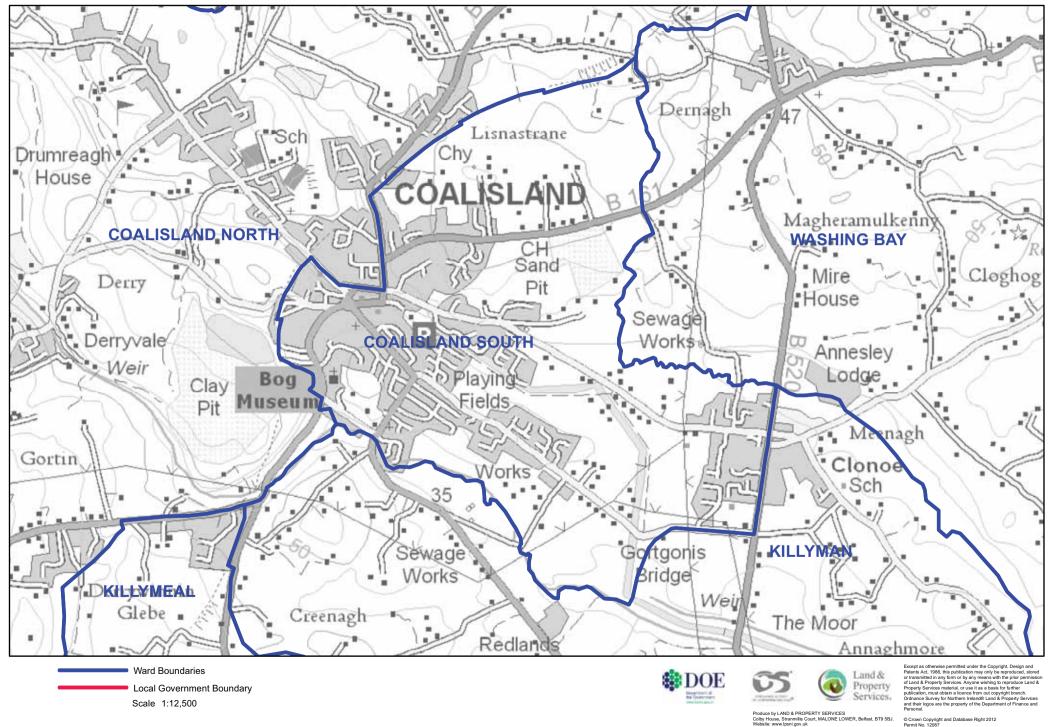

## **MID ULSTER - COALISLAND NORTH**

Ward Boundaries
Local Government Boundary Scale 1:25,000

DOE

Land & Property Services. Except as otherwise permitted under the Copyright, Design and Patents Act, 1988, this publication may only be reproduced, stored of Land & Property Services. Anyone wishing to reproduce Land & Property Services material, or use it as a basis for utrher publication must claim a license from out copyright branch loss and their logos are the property of the Department of Finance and Personal.

Produce by LAND & PROPERTY SERVICES Colby House, Stranmillis Court, MALONE LOWER, Belfast, BT9 5BJ. Website: www.lpsni.gov.uk

### **MID ULSTER - COALISLAND SOUTH**