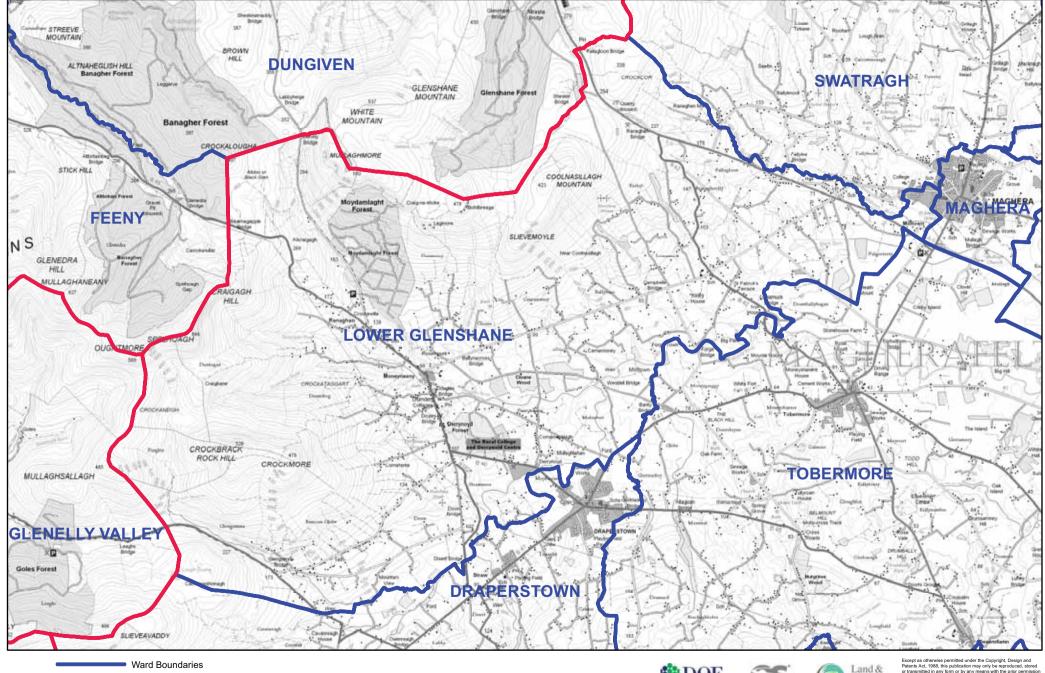

# **MID ULSTER - DRAPERSTOWN**

Scale 1:40,000

Produce by LAND & PROPERTY SERVICES Colby House, Stranmillis Court, MALONE LOWER, Belfast, BT9 5BJ. Website: www.lpsni.gov.uk

## **MID ULSTER - LOWER GLENSHANE**

Local Government Boundary Scale 1:50,000 DOE

Except as otherwise permitted under the Copyright, Design and Patents Act, 1988, this publication may only be reproduced, stored of Land & Property Services. Anyone wishing to reproduce Land & Property Services material, or use it as a basis for utrher publication must claim a license from out copyright branch loss and their logos are the property of the Department of Finance and Personal.

Produce by LAND & PROPERTY SERVICES Colby House, Stranmillis Court, MALONE LOWER, Belfast, BT9 5BJ. Website: www.lpsni.gov.uk