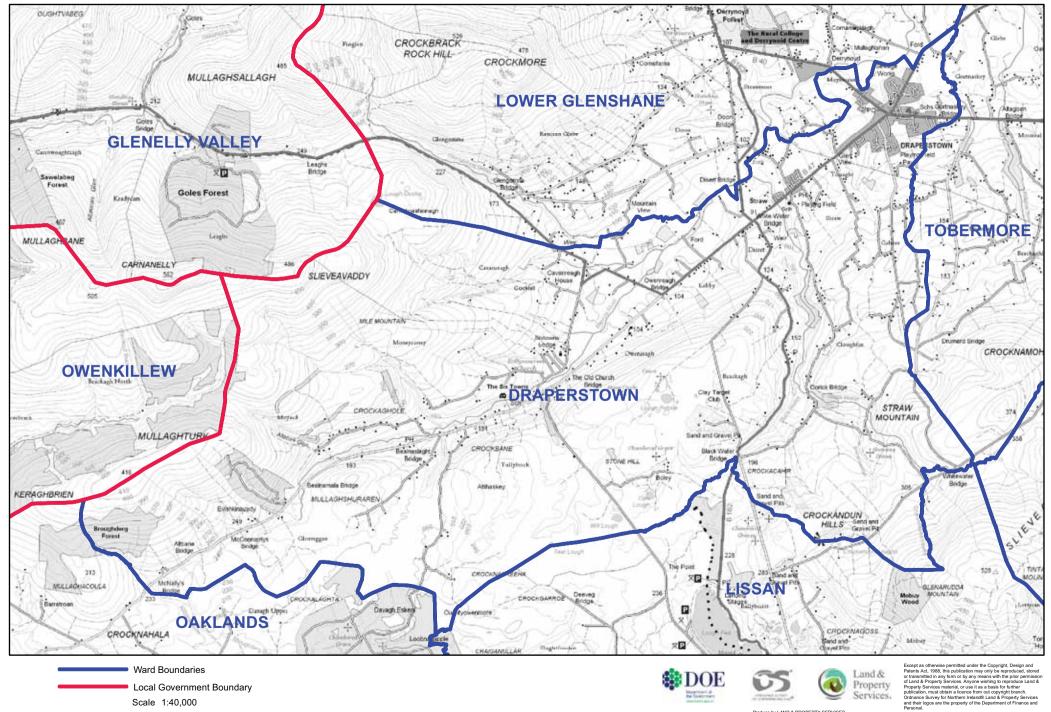

# **MID ULSTER - DRAPERSTOWN**

Scale 1:40,000

Produce by LAND & PROPERTY SERVICES Colby House, Stranmillis Court, MALONE LOWER, Belfast, BT9 5BJ. Website: www.lpsni.gov.uk