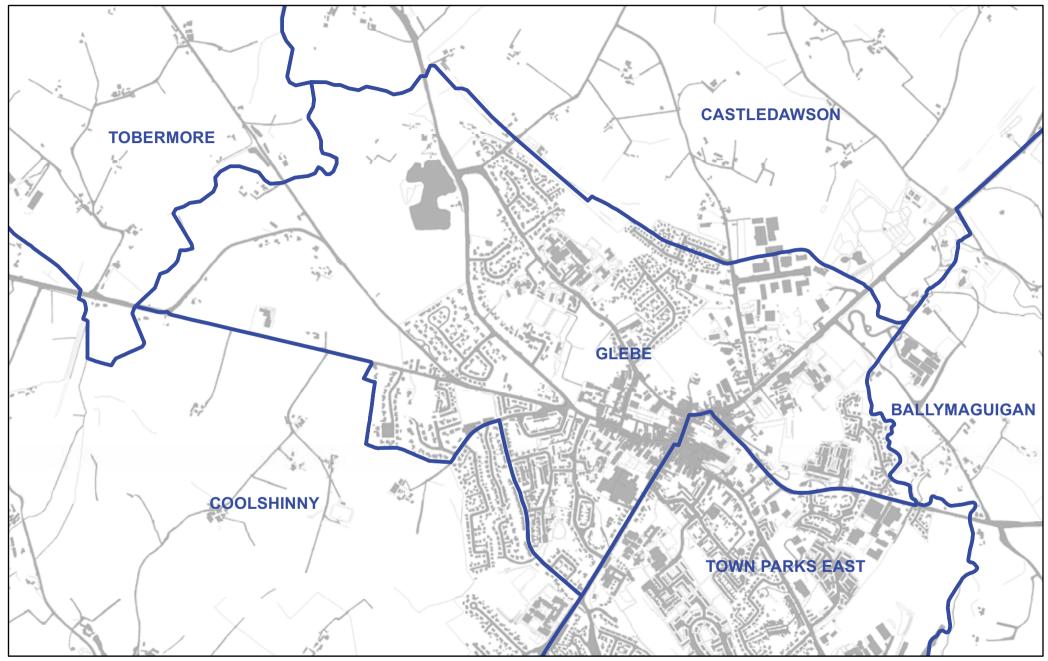

## **MID ULSTER - GLEBE**

 Ward Boundaries
 Local Government Boundary Scale 1:10,000

Except as otherwise permitted under the Copyright, Design and Patenia Act, 1988, this publication may only be reproduced, stored or transmitted in any form or by any means with the proor permission of Land & Property Services. Anyone wishing for reproduce Land & Property Services material, or use it as basis for further publication, must oblain a licence from out copyright branch. Ordnance Survey for Northern Helandto Land & Property Services and their logos are the property of the Department of Finance and Personal.

Produce by LAND & PROPERTY SERVICES Colby House, Stranmillis Court, MALONE LOWER, Belfast, BT9 5BJ. Website: www.Jpsni.gov.uk